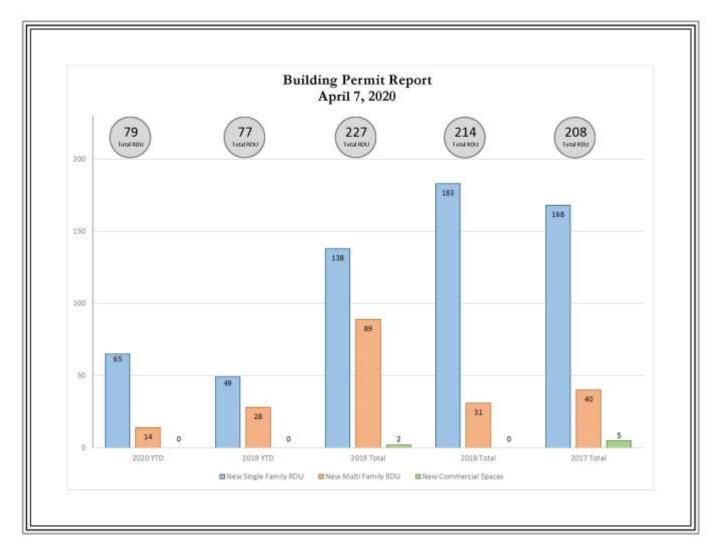

# **BUILDING PERMIT & BUSINESS LICENSE REPORT**

Community Development Director Jason Bond reported:

Currently we have 65 new single family dwelling units and 14 new multi-family dwelling units for a total of 79 new units so far this year.