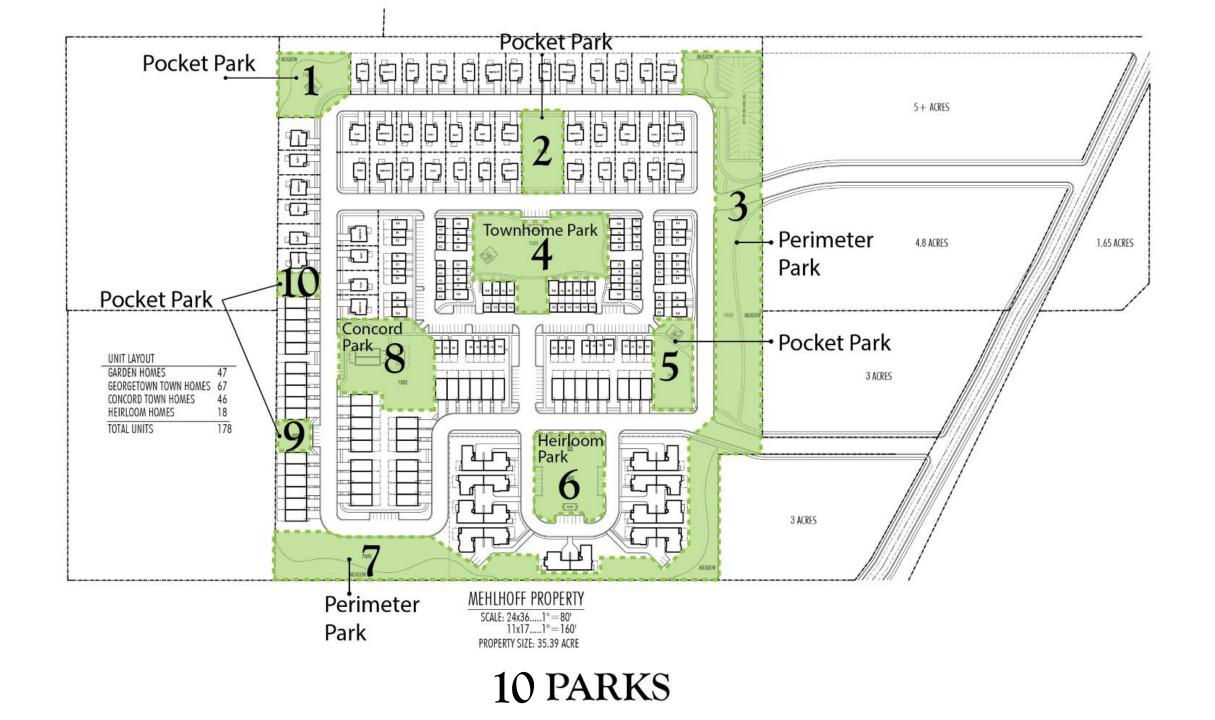

# 8. BUILDING PERMIT & BUSINESS LICENSE REPORT

- 9. NEW BUSINESS & ADOPTION OF ORDINANCES AND RESOLUTIONS
  - a. Discussion and Possible Action Regarding Preliminary Approval of The Summit Ridge Townhomes Development (Approximately 1200 West Summit Ridge Drive)
  - b. Ordinance 04-04-2020, "An Ordinance Regarding a Possible Rezone of a Portion of the Mehlhoff Property from Interchange Commercial C-1 to R-10 PUD" (Approximately 35 Acres at 300 West 1000 South)
  - c. Discussion and Possible Action Regarding Proposed Landscape Improvements on the NE Corner of 400 East and Main Street (On City Owned Property)