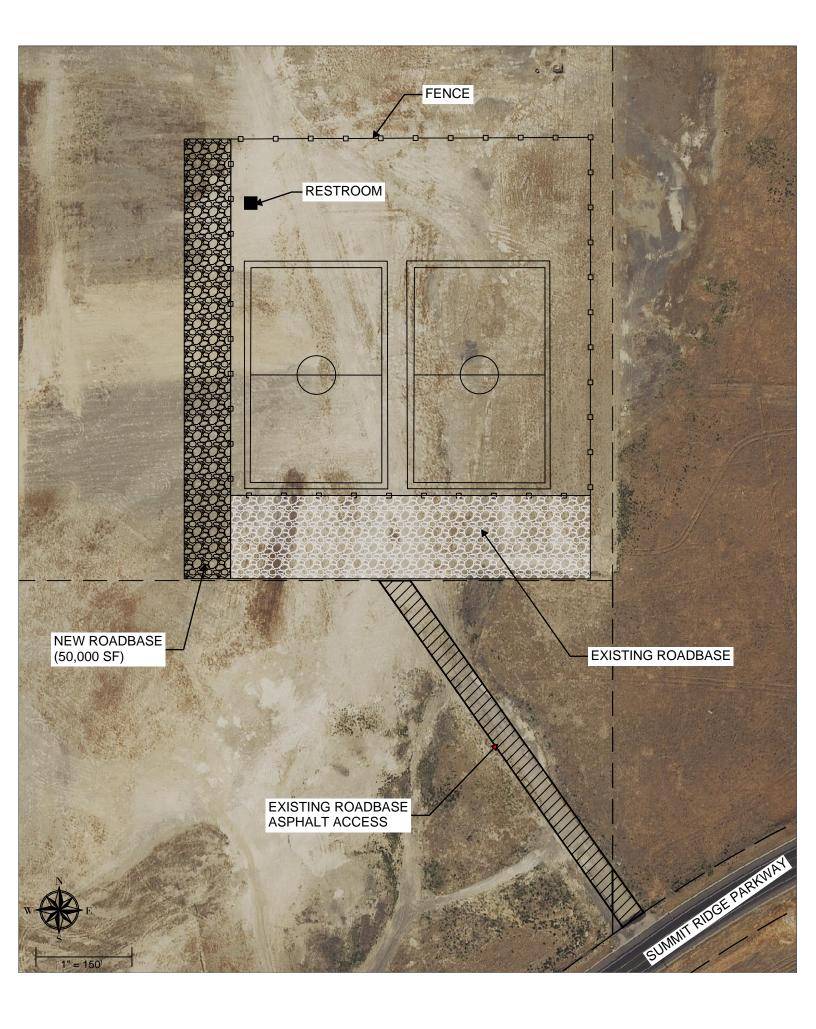

With Great Appreciation,

Mayor Kirk F. Hunsaker

Award of Summit Ridge Water System Improvements Contract (Upsize Backflow Preventers) to Mitchel Excavation, Inc.

Motion: Council Member Mecham motioned to award a contract to Mitchell Excavation, Inc. in the amount of \$37,459.00 for the installation of a new 10" backflow preventer, meter, and related infrastructure within the Summit Ridge area.