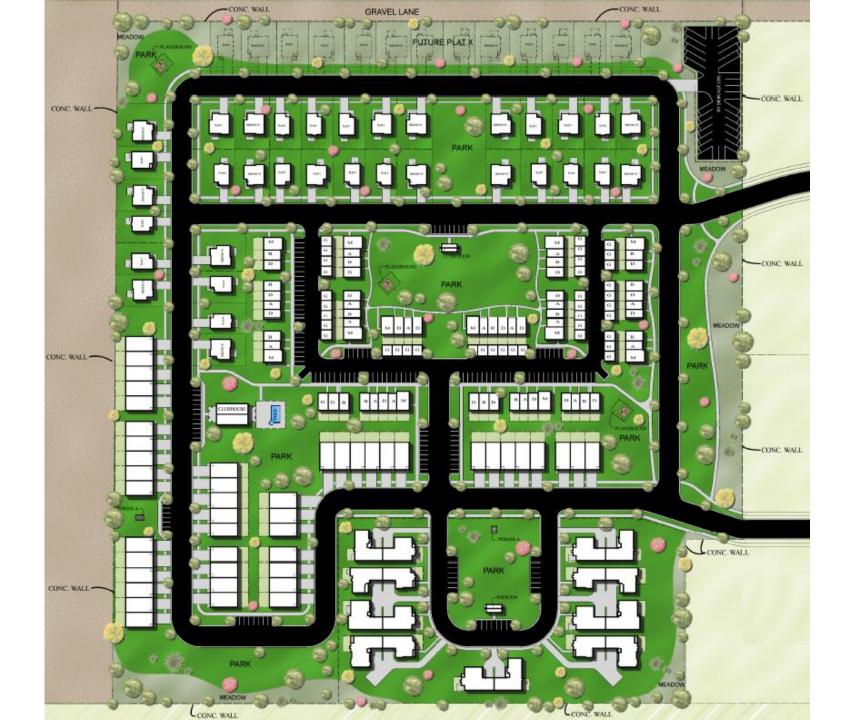

# 8. BUILDING PERMIT & BUSINESS LICENSE REPORT

- 9. NEW BUSINESS & ADOPTION OF ORDINANCES AND RESOLUTIONS
  - a. Discussion and Possible Action Regarding Preliminary Approval of The Summit Ridge Townhomes Development (Approximately 1200 West Summit Ridge Drive)
  - b. Ordinance 04-04-2020, "An Ordinance Regarding a Possible Rezone of a Portion of the Mehlhoff Property from Interchange Commercial C-1 to R-10 PUD" (Approximately 35 Acres at 300 West 1000 South)
  - c. Discussion and Possible Action Regarding Proposed Landscape Improvements on the NE Corner of 400 East and Main Street (On City Owned Property)