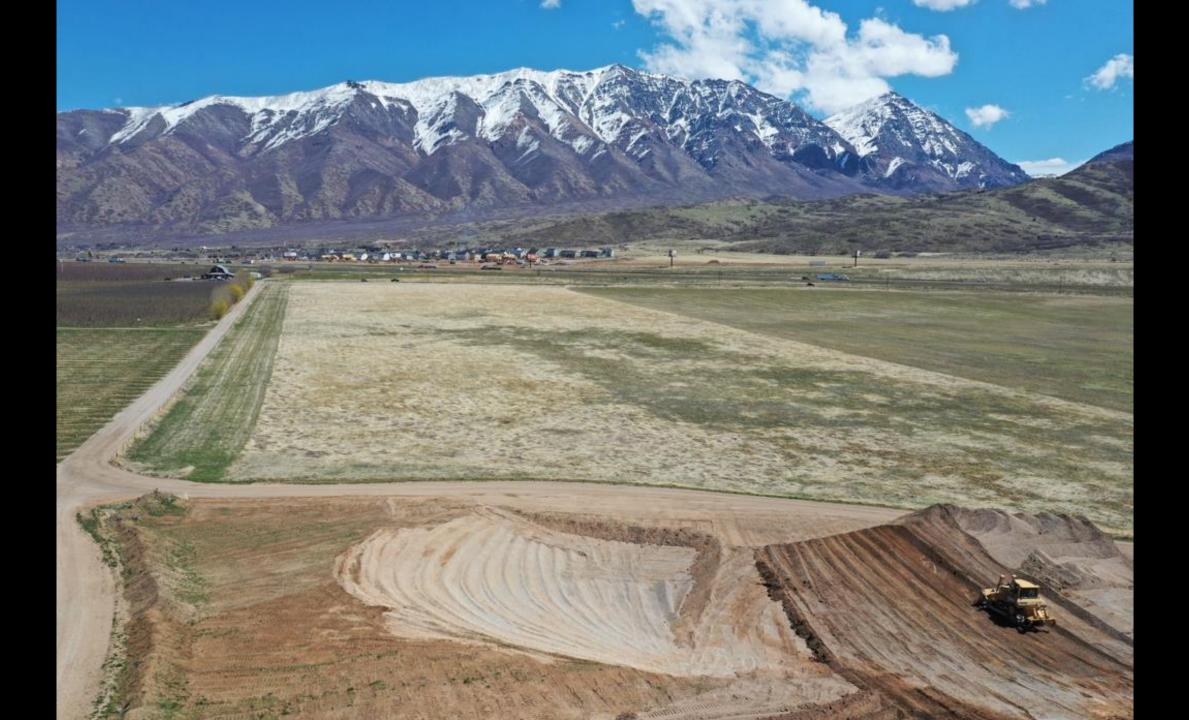

# 8. BUILDING PERMIT & BUSINESS LICENSE REPORT

- 9. NEW BUSINESS & ADOPTION OF ORDINANCES AND RESOLUTIONS
  - a. Discussion and Possible Action Regarding Preliminary Approval of The Summit Ridge Townhomes Development (Approximately 1200 West Summit Ridge Drive)
  - b. Ordinance 04-04-2020, "An Ordinance Regarding a Possible Rezone of a Portion of the Mehlhoff Property from Interchange Commercial C-1 to R-10 PUD" (Approximately 35 Acres at 300 West 1000 South)
  - c. Discussion and Possible Action Regarding Proposed Landscape Improvements on the NE Corner of 400 East and Main Street (On City Owned Property)