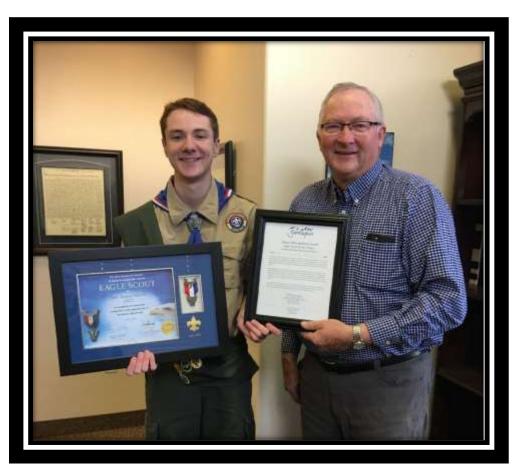

Eagle Scout Award – Tyler Reeves

On behalf of the Santaquin City Council, I want to extend my congratulations to you for achieving the rank of Eagle Scout within the Boy Scouts of America program. I also want to extend my appreciation and recognition for your work and leadership demonstrated when completing your Eagle Scout Project; reroofing and repainting of the restrooms at Centennial Park. Centennial Park is a centerpiece of our annual "Orchard Days" community celebration. Many of the facilities in the park were in disrepair, possibility needing to be replaced. Through your efforts, and the leadership of your fellow scouts, you restored this facility and extended its useful life. We are so pleased with your ambition, work ethic and leadership skills. We are also thankful for your example to others of the importance of serving the community in which you

live. Santaquin City is pleased to have such a remarkable young man represent our community in the Boy Scouts of America program. You make us proud with your achievements. You have a great start in life and I admonish you to continue to serve your fellow citizens.