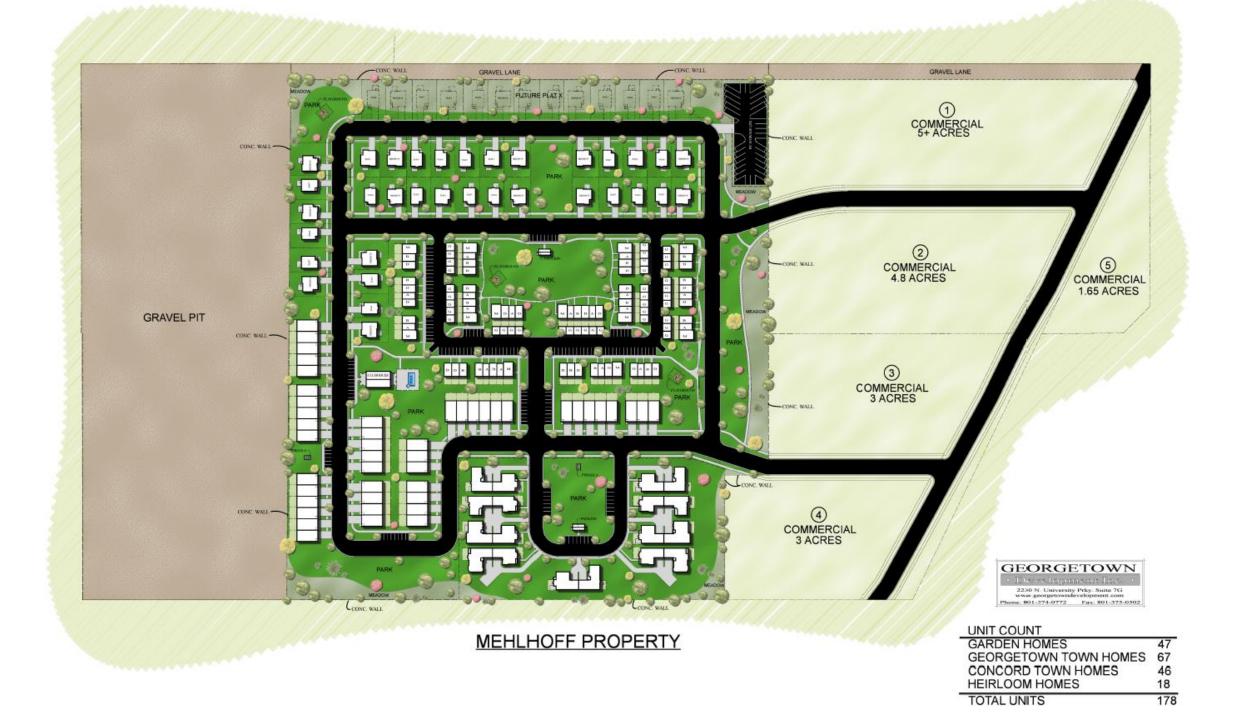

# 8. BUILDING PERMIT & BUSINESS LICENSE REPORT

- 9. NEW BUSINESS & ADOPTION OF ORDINANCES AND RESOLUTIONS
  - a. Discussion and Possible Action Regarding Preliminary Approval of The Summit Ridge Townhomes Development (Approximately 1200 West Summit Ridge Drive)
  - b. Ordinance 04-04-2020, "An Ordinance Regarding a Possible Rezone of a Portion of the Mehlhoff Property from Interchange Commercial C-1 to R-10 PUD" (Approximately 35 Acres at 300 West 1000 South)
  - c. Discussion and Possible Action Regarding Proposed Landscape Improvements on the NE Corner of 400 East and Main Street (On City Owned Property)