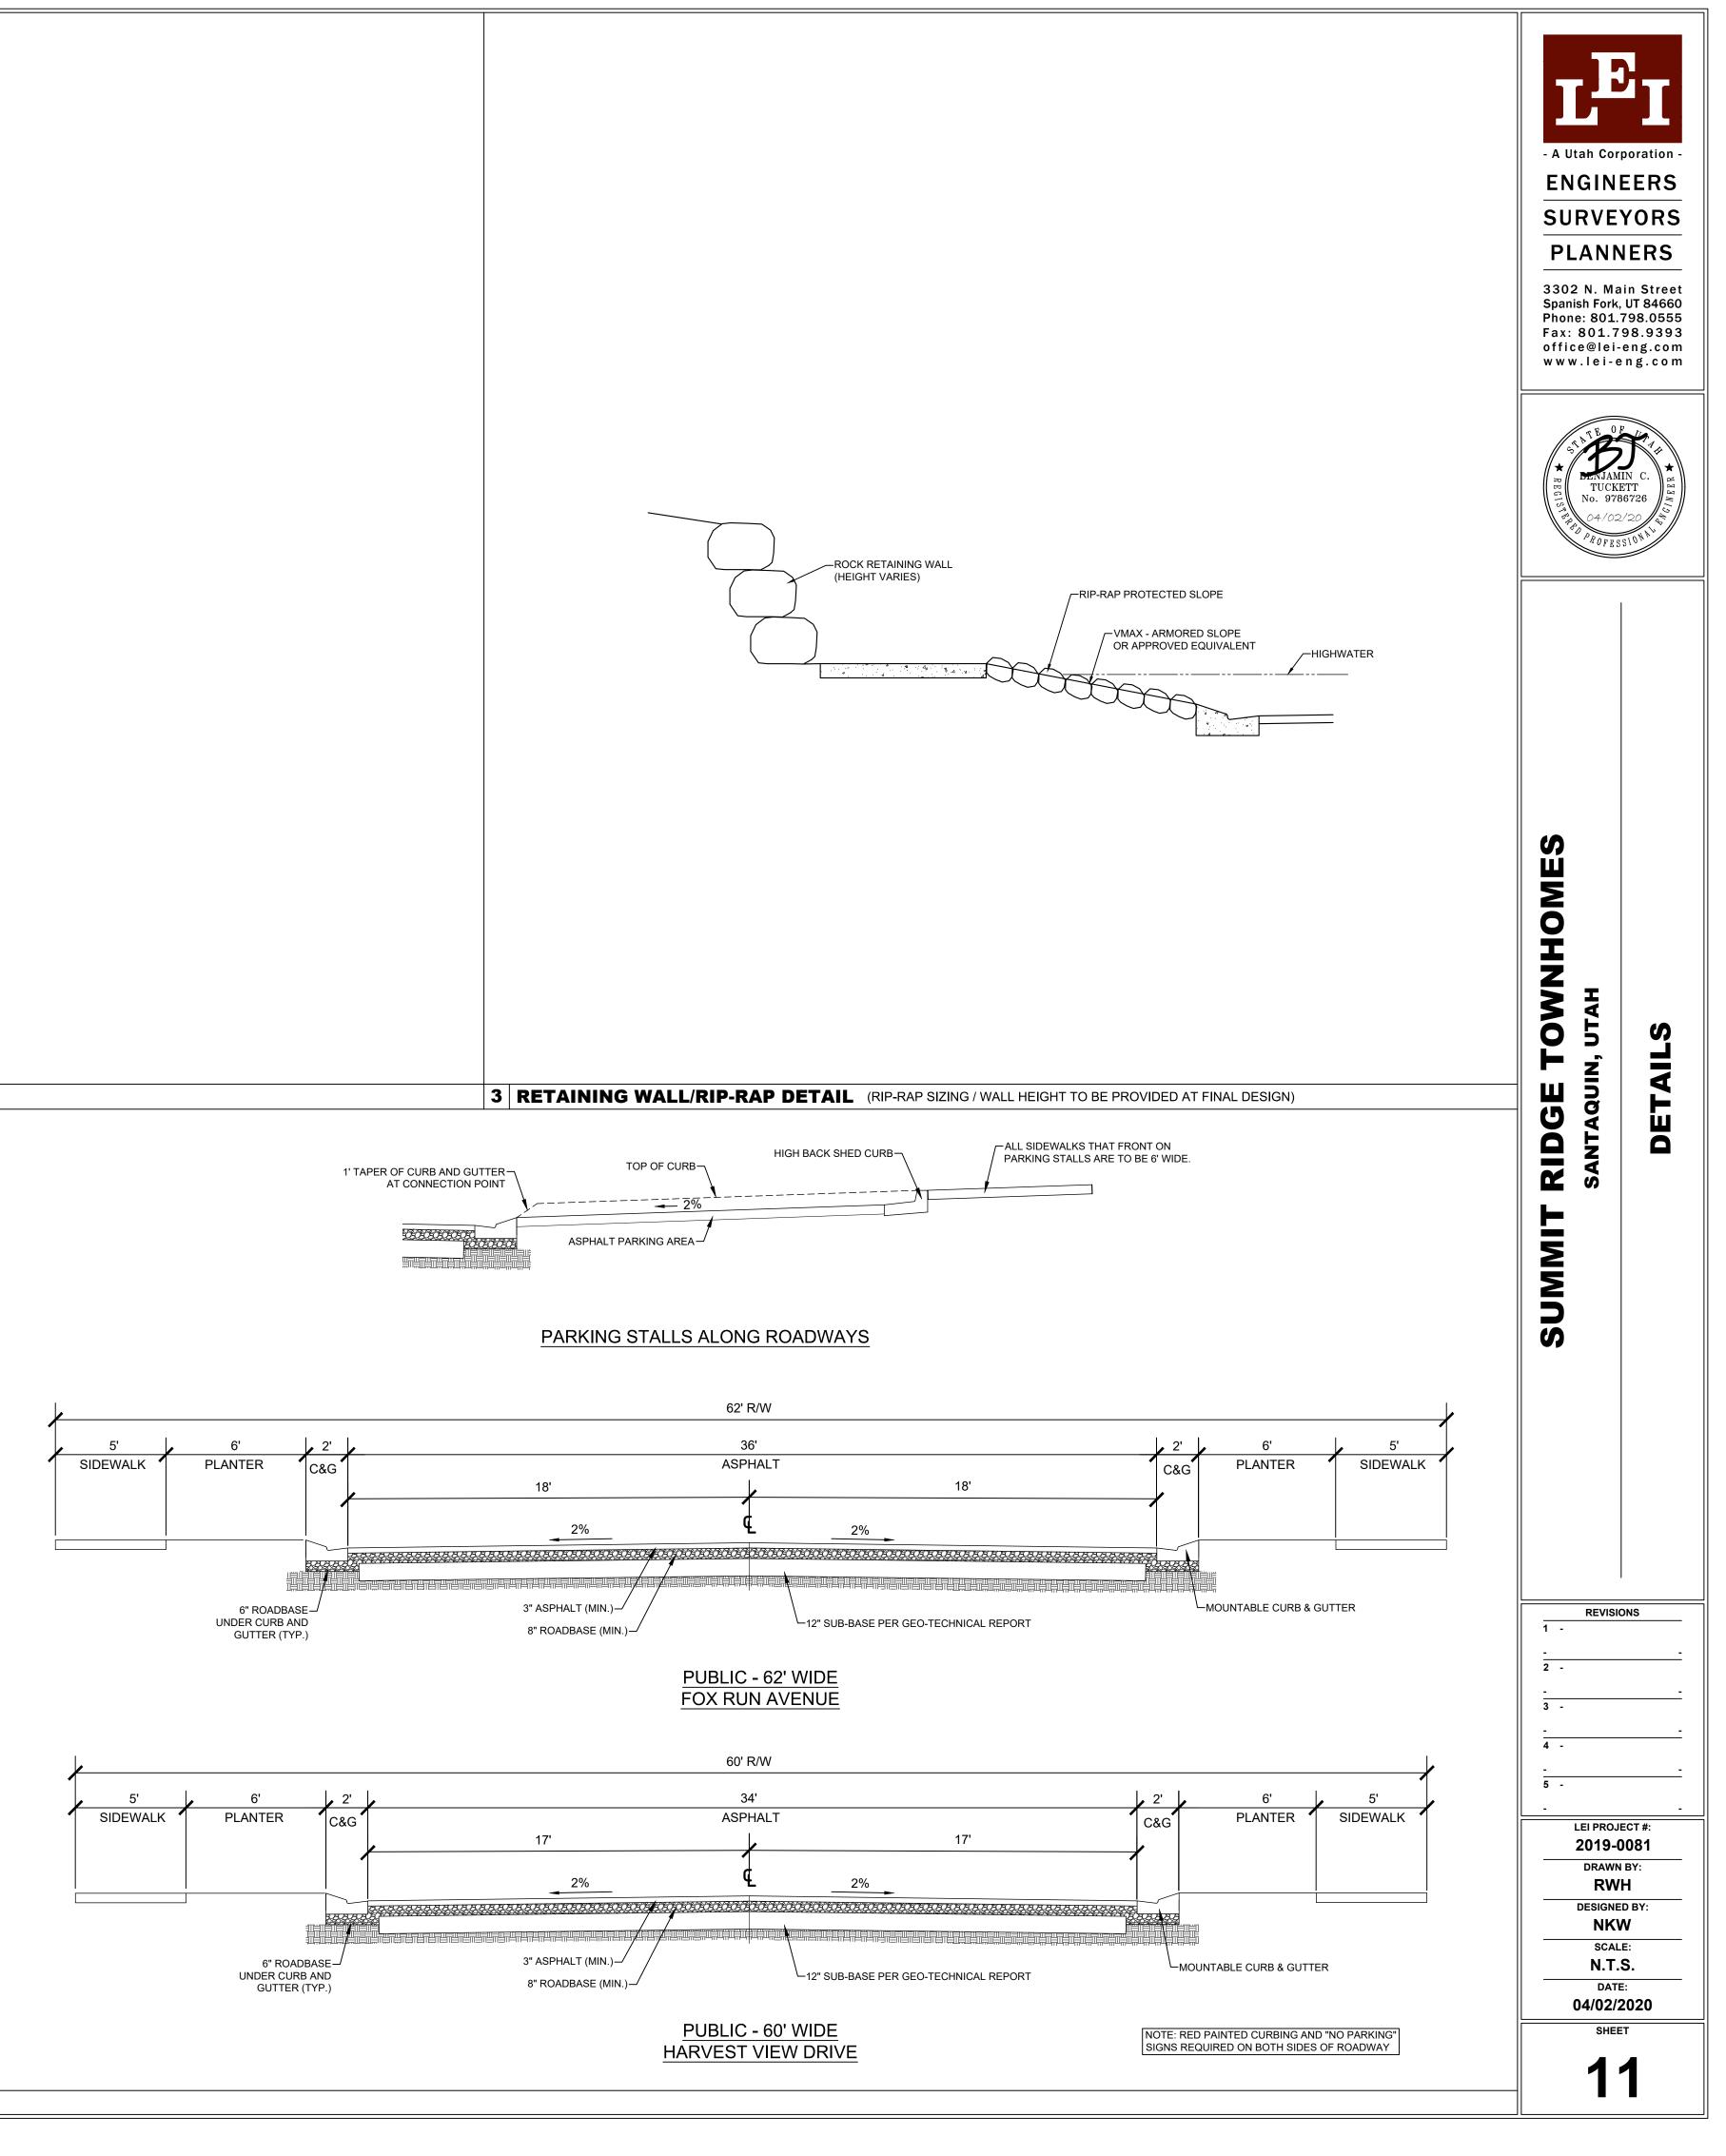

The motion passed 5-0

Ordinance 04-02-2020 "An Ordinance Amending Santaquin City Code Section 10-7K-4-E to Clarify Acceptable Ground Cover in a Planned Unit Development (PUD)"

Community Development Director Bond explained that current city code regarding PUD's the language is vague in terms of acceptable ground cover and after multiple contractors and citizens expressed interest in this subject, as demonstrated by all of the public comments, the city has outlined the language in the code that allows for gravel parking to be acceptable ground cover.

Motion: Council Member Miller motioned to adopt Ordinance No. 04-02-2020, which amends Section 10-7K-4 that will clarify that a gravel parking area on the side of garage may be considered as acceptable groundcover in a Planned Unit Development.