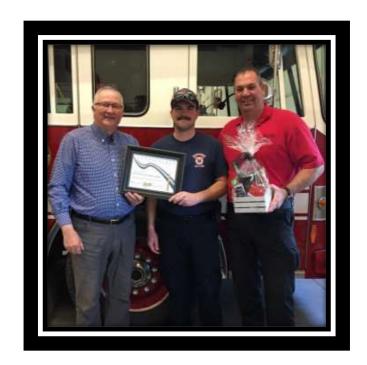

## Employee of the Month Award – Taylor Sutherland

Taylor Sutherland is our April Employee of the Month. He was nominated for this recognition because of his outstanding work in our Fire Department as our Fire Code Officer, which can be a very unpopular responsibility. In his role he works directly with the Code Review Committee and the Development Review Committee, he signs off on Plan Reviews, does Life Safety Inspections and signs off on Business Licenses. He handles his responsibilities with utmost professionalism. He has a willing attitude and is always looking for ways to serve within his department and otherwise. Taylor grew up in Santaquin and has spent many years in the military and currently serves with the Army Reserve Unit as a Military Police Officer. Thank you Taylor, for being a great example to all of our staff and citizens with your dedicated service. You deserve this recognition.