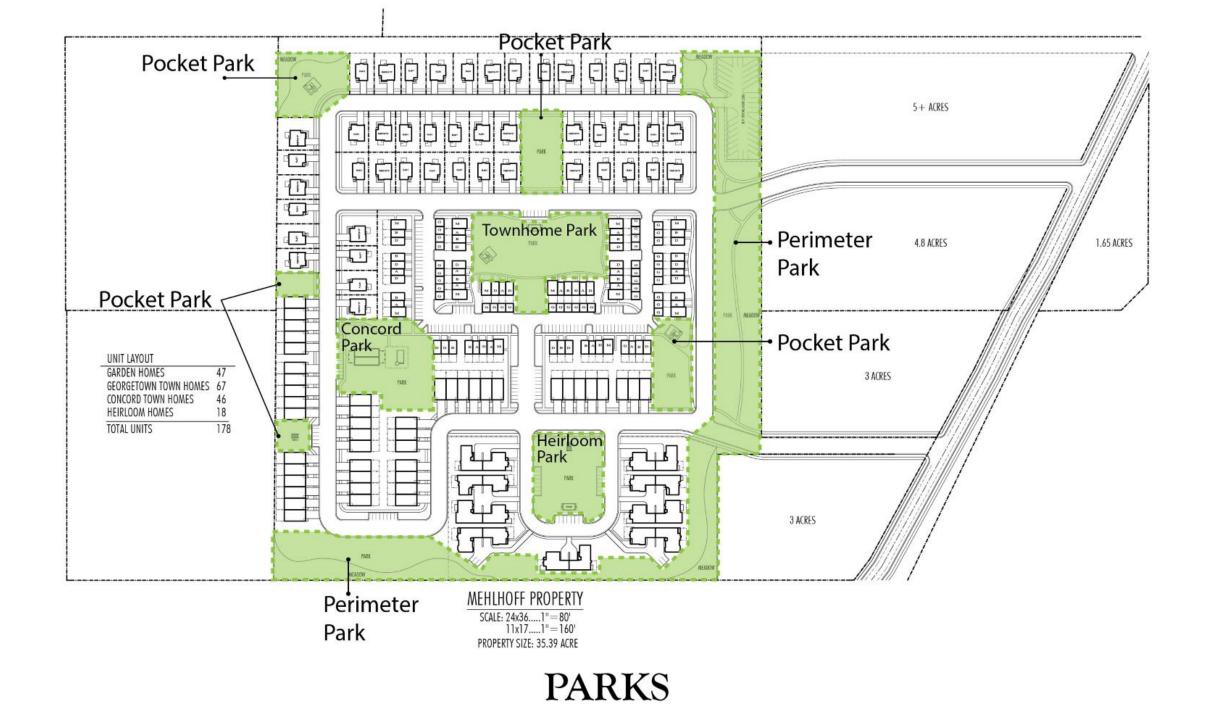

# 8. BUILDING PERMIT & BUSINESS LICENSE REPORT

- 9. NEW BUSINESS & ADOPTION OF ORDINANCES AND RESOLUTIONS
  - a. Discussion and Possible Action Regarding Preliminary Approval of The Summit Ridge Townhomes Development (Approximately 1200 West Summit Ridge Drive)
  - b. Ordinance 04-04-2020, "An Ordinance Regarding a Possible Rezone of a Portion of the Mehlhoff Property from Interchange Commercial C-1 to R-10 PUD" (Approximately 35 Acres at 300 West 1000 South)
  - c. Discussion and Possible Action Regarding Proposed Landscape Improvements on the NE Corner of 400 East and Main Street (On City Owned Property)