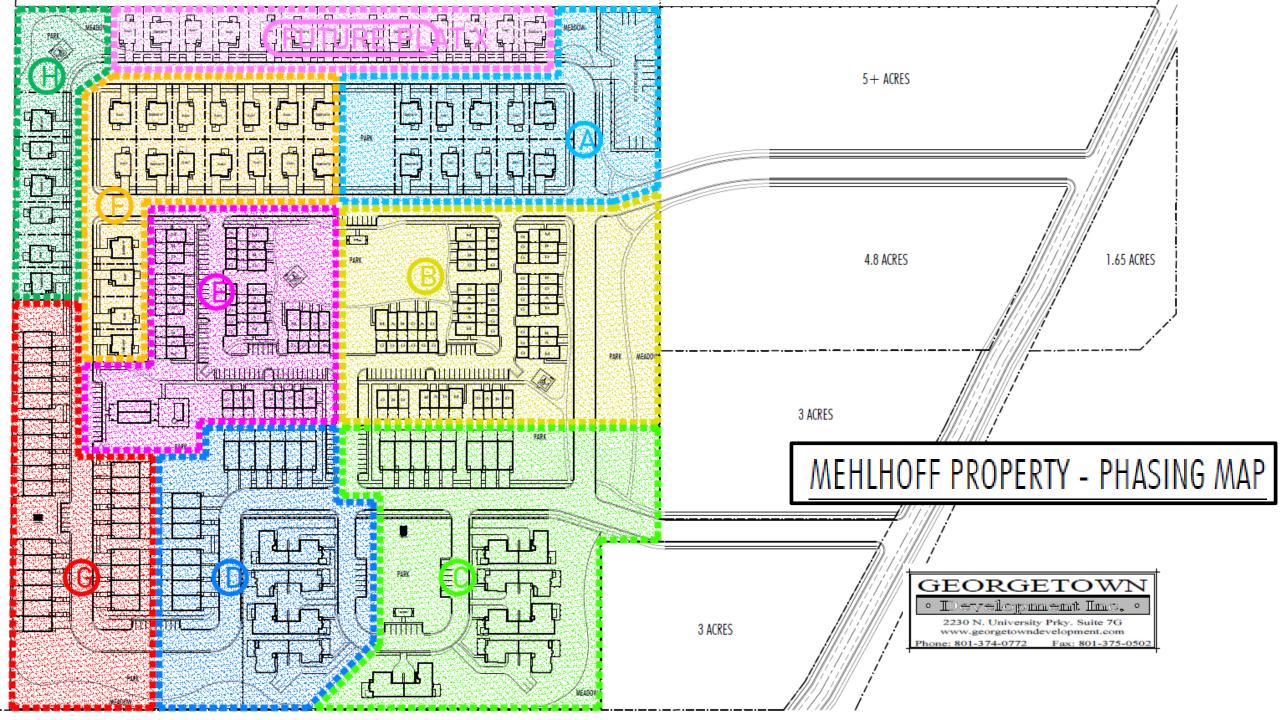

# 8. BUILDING PERMIT & BUSINESS LICENSE REPORT

- 9. NEW BUSINESS & ADOPTION OF ORDINANCES AND RESOLUTIONS
  - a. Discussion and Possible Action Regarding Preliminary Approval of The Summit Ridge Townhomes Development (Approximately 1200 West Summit Ridge Drive)
  - b. Ordinance 04-04-2020, "An Ordinance Regarding a Possible Rezone of a Portion of the Mehlhoff Property from Interchange Commercial C-1 to R-10 PUD" (Approximately 35 Acres at 300 West 1000 South)
  - c. Discussion and Possible Action Regarding Proposed Landscape Improvements on the NE Corner of 400 East and Main Street (On City Owned Property)