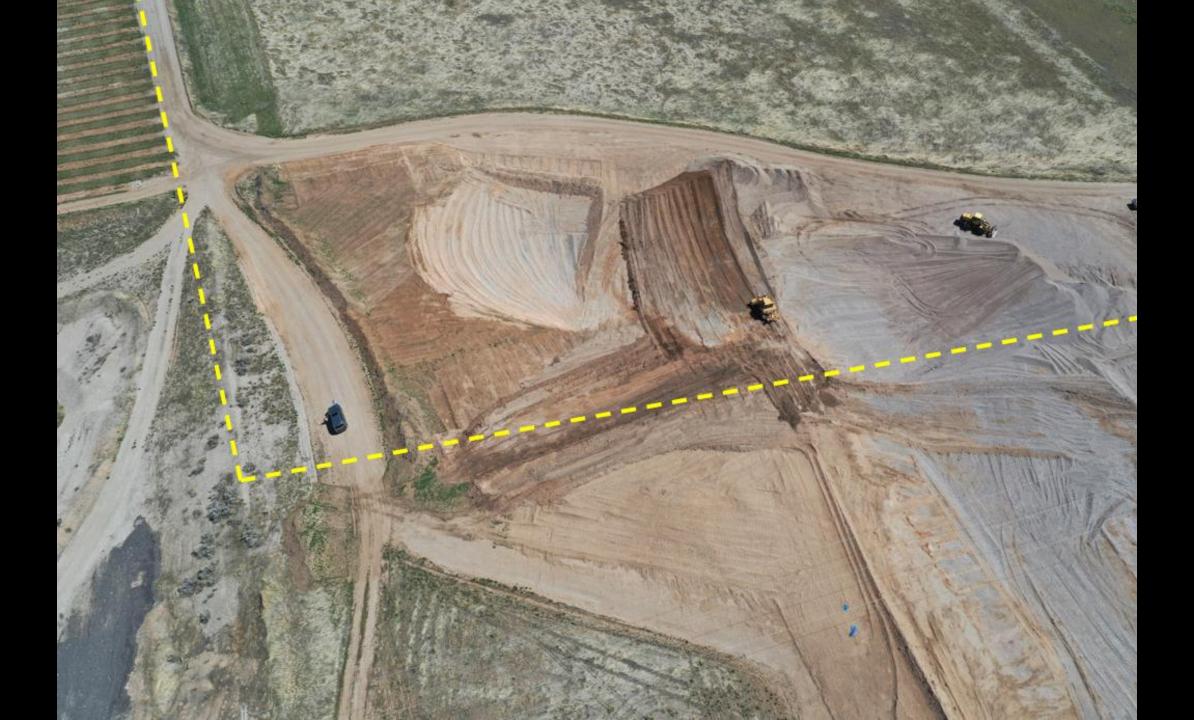

# 8. BUILDING PERMIT & BUSINESS LICENSE REPORT

- 9. NEW BUSINESS & ADOPTION OF ORDINANCES AND RESOLUTIONS
  - a. Discussion and Possible Action Regarding Preliminary Approval of The Summit Ridge Townhomes Development (Approximately 1200 West Summit Ridge Drive)
  - b. Ordinance 04-04-2020, "An Ordinance Regarding a Possible Rezone of a Portion of the Mehlhoff Property from Interchange Commercial C-1 to R-10 PUD" (Approximately 35 Acres at 300 West 1000 South)
  - c. Discussion and Possible Action Regarding Proposed Landscape Improvements on the NE Corner of 400 East and Main Street (On City Owned Property)