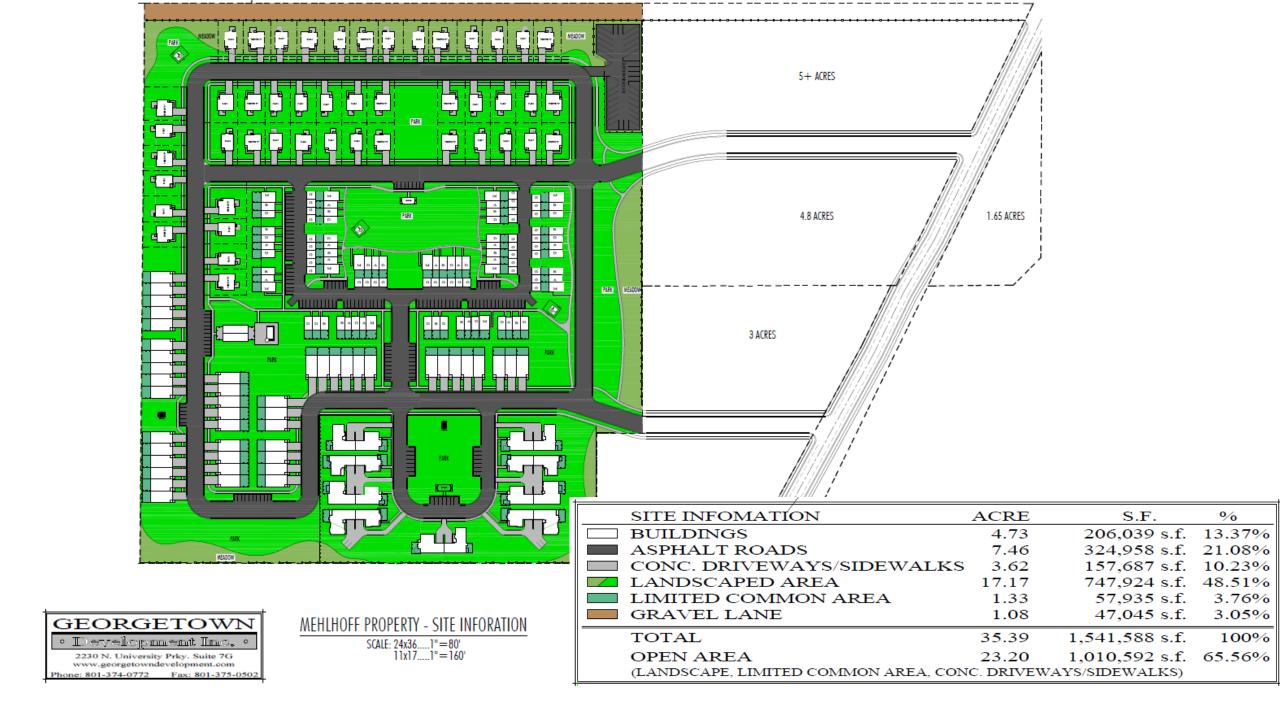

# 8. BUILDING PERMIT & BUSINESS LICENSE REPORT

- 9. NEW BUSINESS & ADOPTION OF ORDINANCES AND RESOLUTIONS
  - a. Discussion and Possible Action Regarding Preliminary Approval of The Summit Ridge Townhomes Development (Approximately 1200 West Summit Ridge Drive)
  - b. Ordinance 04-04-2020, "An Ordinance Regarding a Possible Rezone of a Portion of the Mehlhoff Property from Interchange Commercial C-1 to R-10 PUD" (Approximately 35 Acres at 300 West 1000 South)
  - c. Discussion and Possible Action Regarding Proposed Landscape Improvements on the NE Corner of 400 East and Main Street (On City Owned Property)