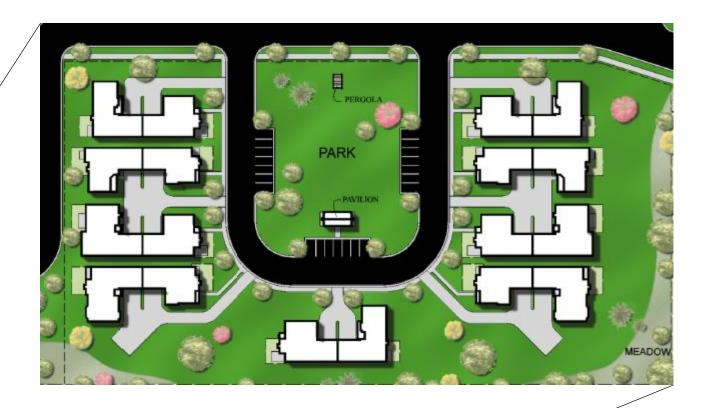

# 8. BUILDING PERMIT & BUSINESS LICENSE REPORT

- 9. NEW BUSINESS & ADOPTION OF ORDINANCES AND RESOLUTIONS
  - a. Discussion and Possible Action Regarding Preliminary Approval of The Summit Ridge Townhomes Development (Approximately 1200 West Summit Ridge Drive)
  - b. Ordinance 04-04-2020, "An Ordinance Regarding a Possible Rezone of a Portion of the Mehlhoff Property from Interchange Commercial C-1 to R-10 PUD" (Approximately 35 Acres at 300 West 1000 South)
  - c. Discussion and Possible Action Regarding Proposed Landscape Improvements on the NE Corner of 400 East and Main Street (On City Owned Property)