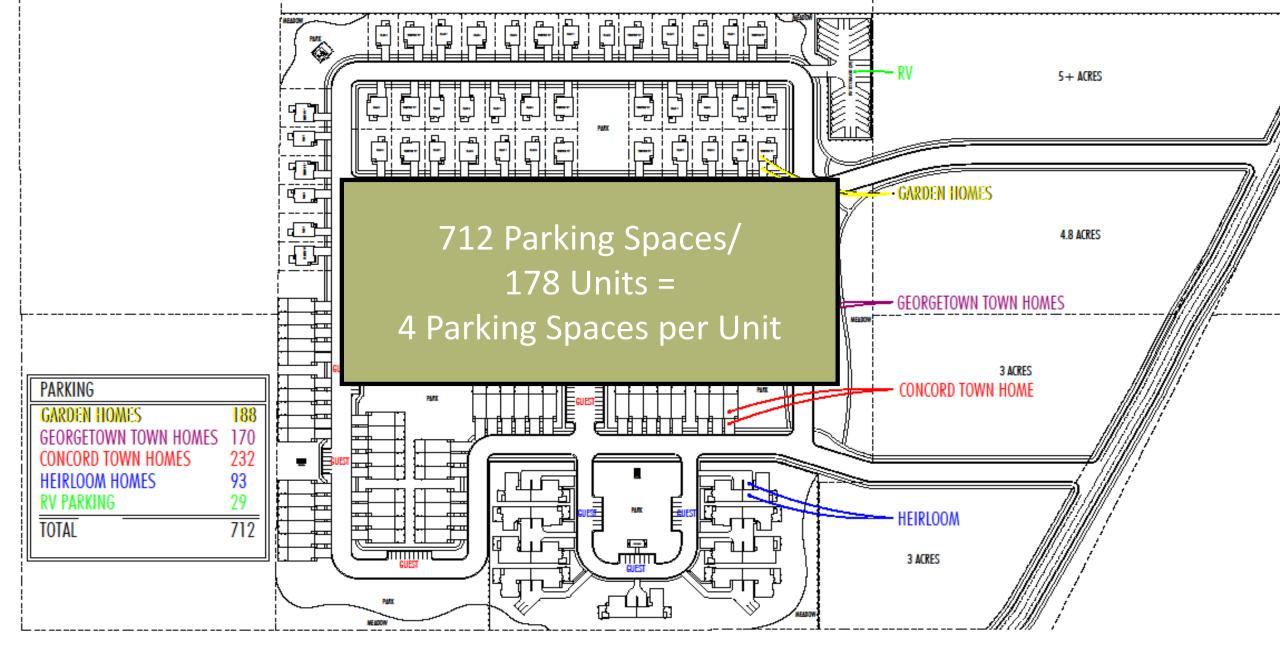

# 8. BUILDING PERMIT & BUSINESS LICENSE REPORT

- 9. NEW BUSINESS & ADOPTION OF ORDINANCES AND RESOLUTIONS
  - a. Discussion and Possible Action Regarding Preliminary Approval of The Summit Ridge Townhomes Development (Approximately 1200 West Summit Ridge Drive)
  - b. Ordinance 04-04-2020, "An Ordinance Regarding a Possible Rezone of a Portion of the Mehlhoff Property from Interchange Commercial C-1 to R-10 PUD" (Approximately 35 Acres at 300 West 1000 South)
  - c. Discussion and Possible Action Regarding Proposed Landscape Improvements on the NE Corner of 400 East and Main Street (On City Owned Property)