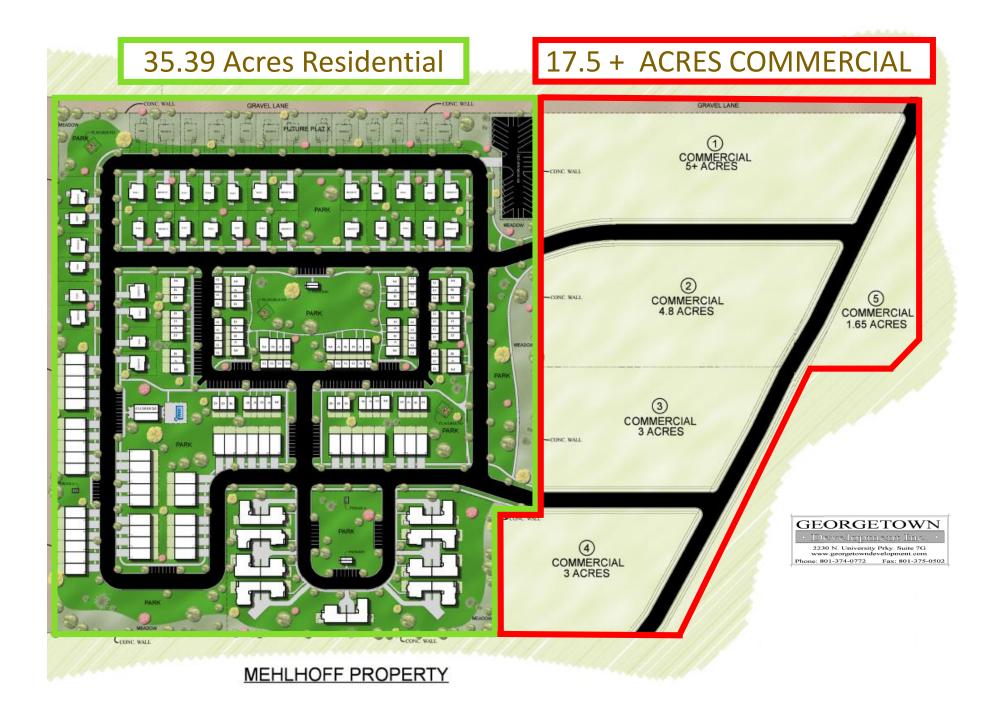

# 8. BUILDING PERMIT & BUSINESS LICENSE REPORT

- 9. NEW BUSINESS & ADOPTION OF ORDINANCES AND RESOLUTIONS
  - a. Discussion and Possible Action Regarding Preliminary Approval of The Summit Ridge Townhomes Development (Approximately 1200 West Summit Ridge Drive)
  - b. Ordinance 04-04-2020, "An Ordinance Regarding a Possible Rezone of a Portion of the Mehlhoff Property from Interchange Commercial C-1 to R-10 PUD" (Approximately 35 Acres at 300 West 1000 South)
  - c. Discussion and Possible Action Regarding Proposed Landscape Improvements on the NE Corner of 400 East and Main Street (On City Owned Property)