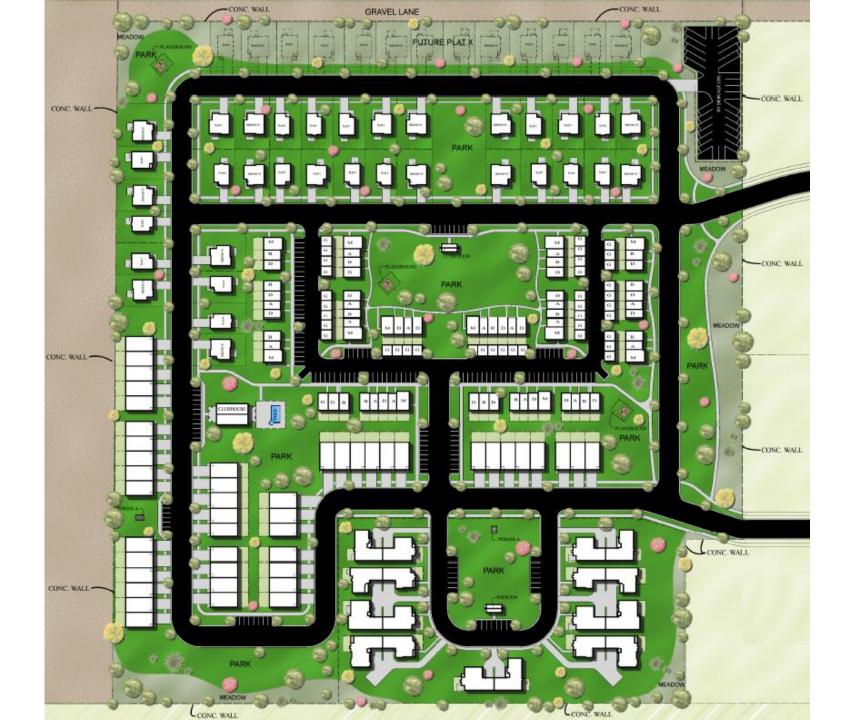

## **NEW BUSINESS & ADOPTION OF ORDINANCES AND RESOLUTIONS**

Discussion and Possible Action Regarding the Approval of the Countryside Estates – Plat E (including the acceptance of right-of-way dedication)

# Resolution 04-07-2020 "A Resolution Approving Amendment #2 to the Summit Ridge Development Agreement"

City Manager Reeves explained that within the current Summit Ridge Development Agreement, there is a provision that requires the developer to dedicate 5 acres of ground for every 1,000 new residents for the purpose of providing park and open space. The language of the current agreement is vague

and in many cases, the addition of more unimproved ground is not advantageous to the city financially. The proposed changes to the agreement would allow for the spirit of the agreement to be honored for residents to receive open space, parks, or improvements while be more advantageous to the city as it allows developers to bare the burdens of land improvements financially.