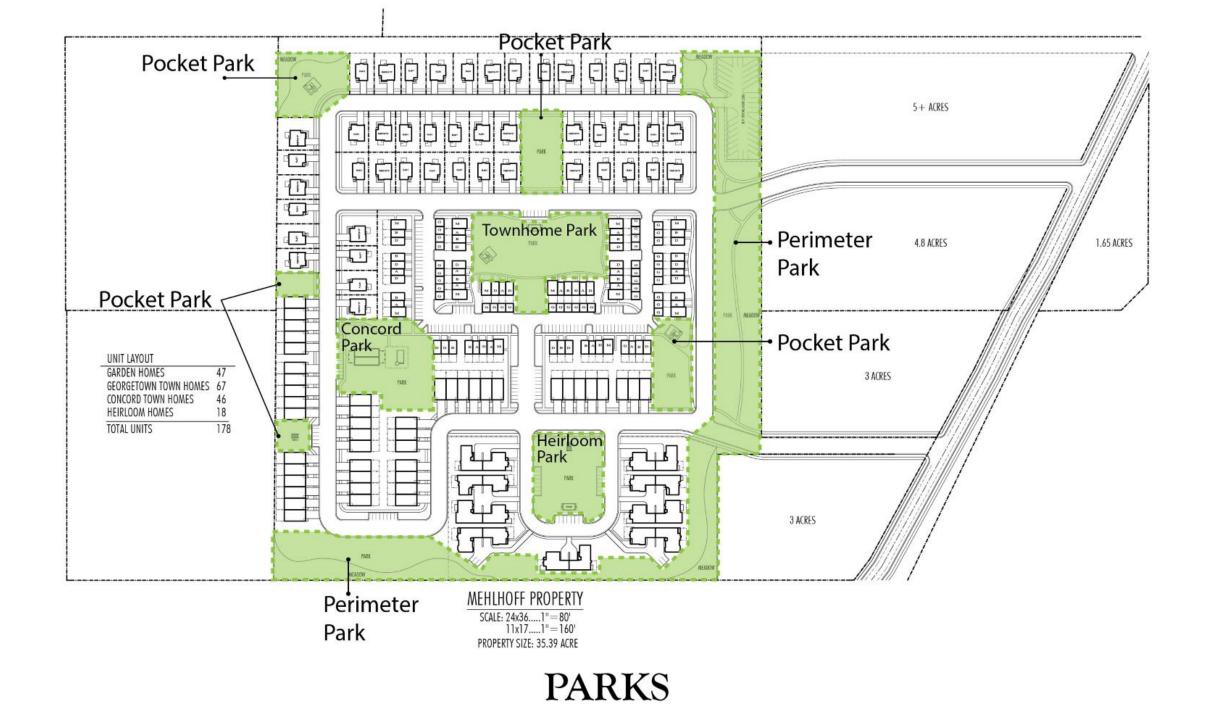

# 8. BUILDING PERMIT & BUSINESS LICENSE REPORT

- 9. NEW BUSINESS & ADOPTION OF ORDINANCES AND RESOLUTIONS
  - a. Discussion and Possible Action Regarding Preliminary Approval of The Summit Ridge Townhomes Development (Approximately 1200 West Summit Ridge Drive)
  - b. Ordinance 04-04-2020, "An Ordinance Regarding a Possible Rezone of a Portion of the Mehlhoff Property from Interchange Commercial C-1 to R-10 PUD" (Approximately 35 Acres at 300 West 1000 South)
  - c. Discussion and Possible Action Regarding Proposed Landscape Improvements on the NE Corner of 400 East and Main Street (On City Owned Property)

# Resolution 04-07-2020 "A Resolution Approving Amendment #2 to the Summit Ridge Development Agreement"

City Manager Reeves explained that within the current Summit Ridge Development Agreement, there is a provision that requires the developer to dedicate 5 acres of ground for every 1,000 new residents for the purpose of providing park and open space. The language of the current agreement is vague

and in many cases, the addition of more unimproved ground is not advantageous to the city financially. The proposed changes to the agreement would allow for the spirit of the agreement to be honored for residents to receive open space, parks, or improvements while be more advantageous to the city as it allows developers to bare the burdens of land improvements financially.