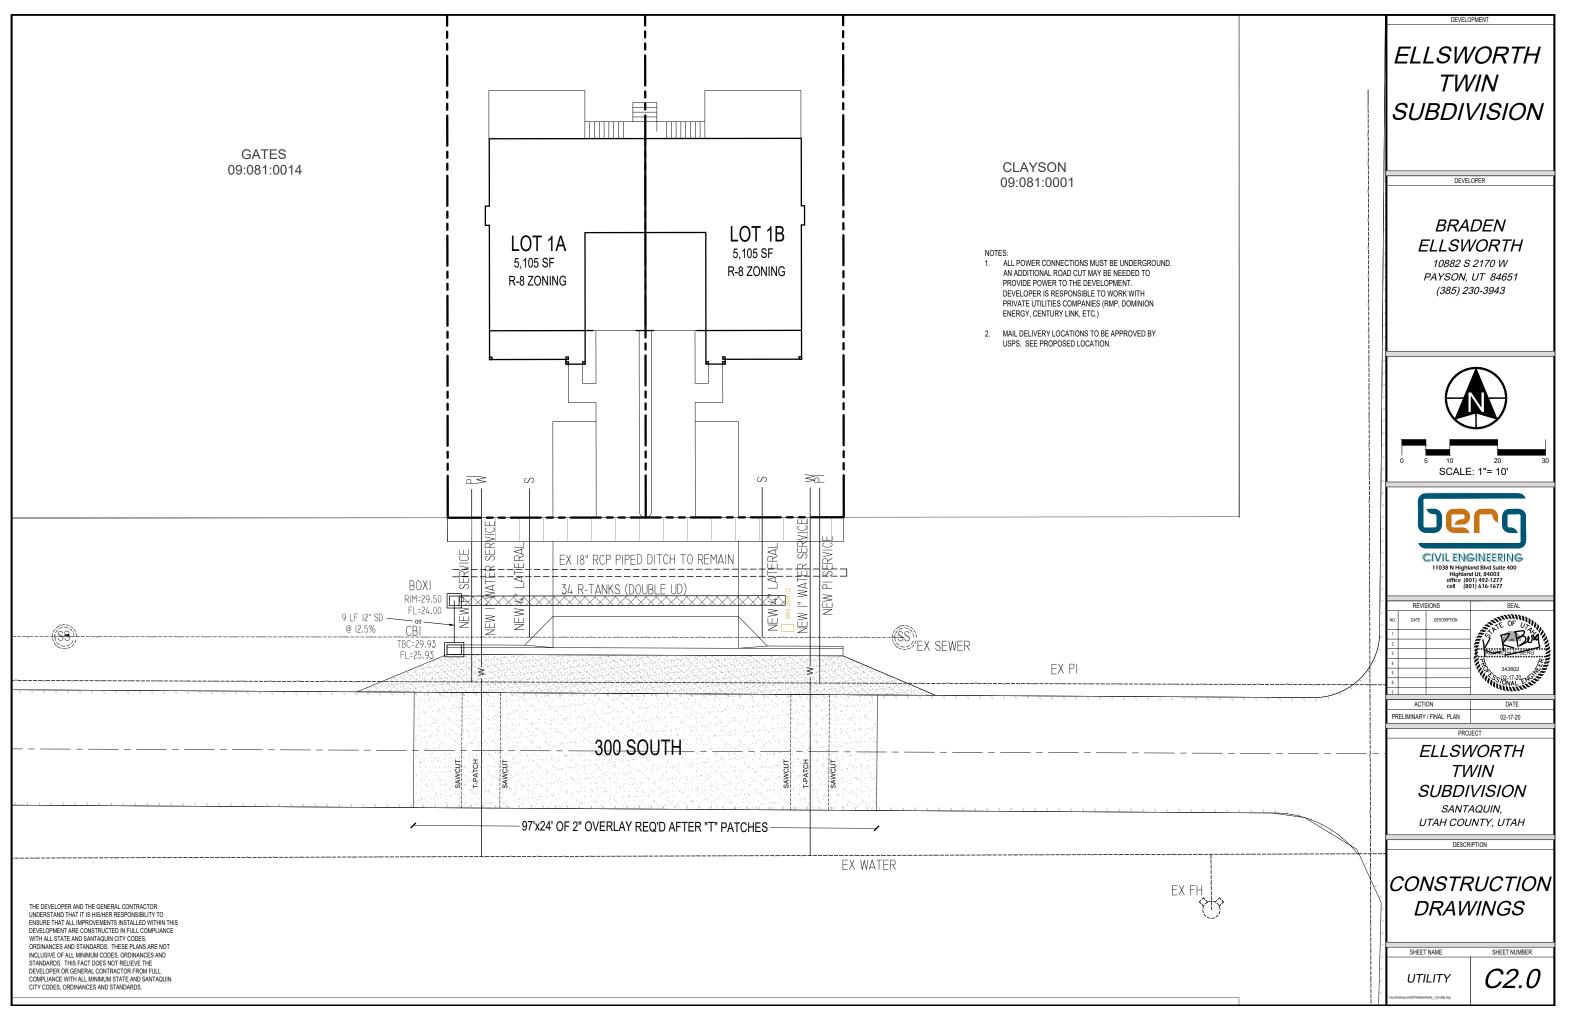

#### c. Ellsworth Twin Home Final Review Plan

A preliminary/final review of a proposed twin home located at approximately 290 S. and 200 E.