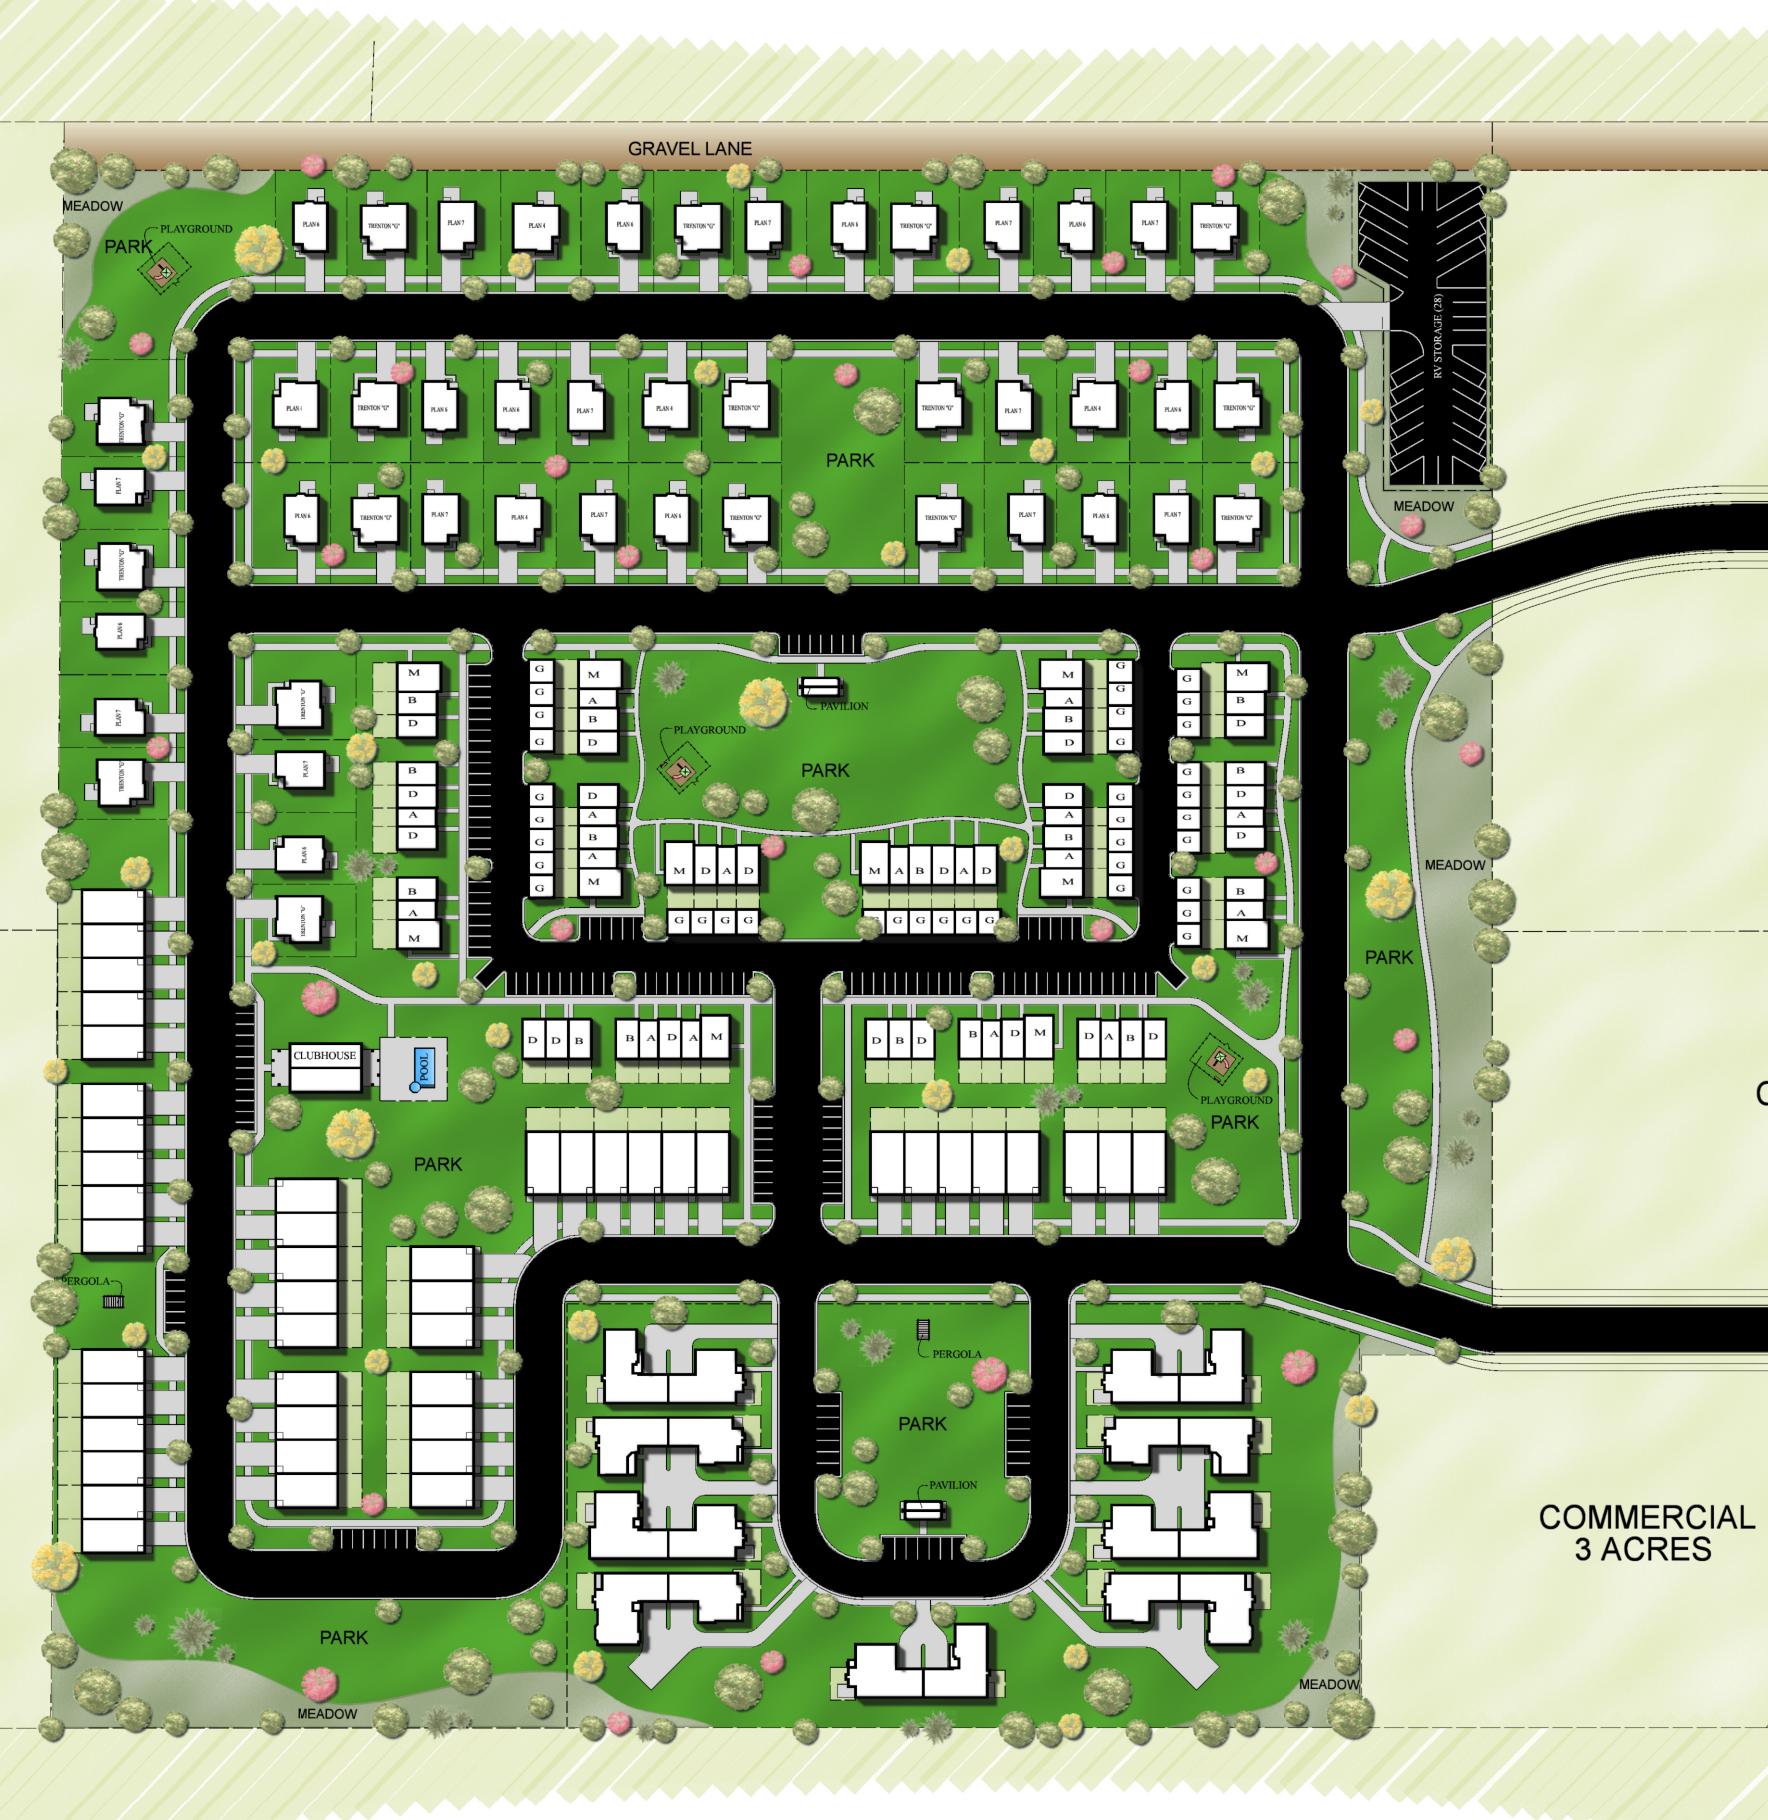

## b. PUBLIC HEARING- Orchard Hills Extension Concept Plan

The Planning Commission will review a proposed addition of 20 additional Townhome units and 6 small commercial spaces in the Orchard Hills Townhome subdivision located at approximately 120 E. and Highland Drive.

# <u>MEHLHOFF PROPERTY</u>

GRAVEL LANE

# GEORGETOWN *Development inc*

2230 N. UNIVERSITY PKWY., SUITE 7G PROVO, UT. 84604 PHONE 374-0772 FAX 375-0502 www.georgetowndevelopment.com

UNIT COUNT GARDEN HOMES 47 TOWN HOMES 67

TOWN HOMES67LG TOWN HOMES46PATIO HOMES18TOTAL UNITS178