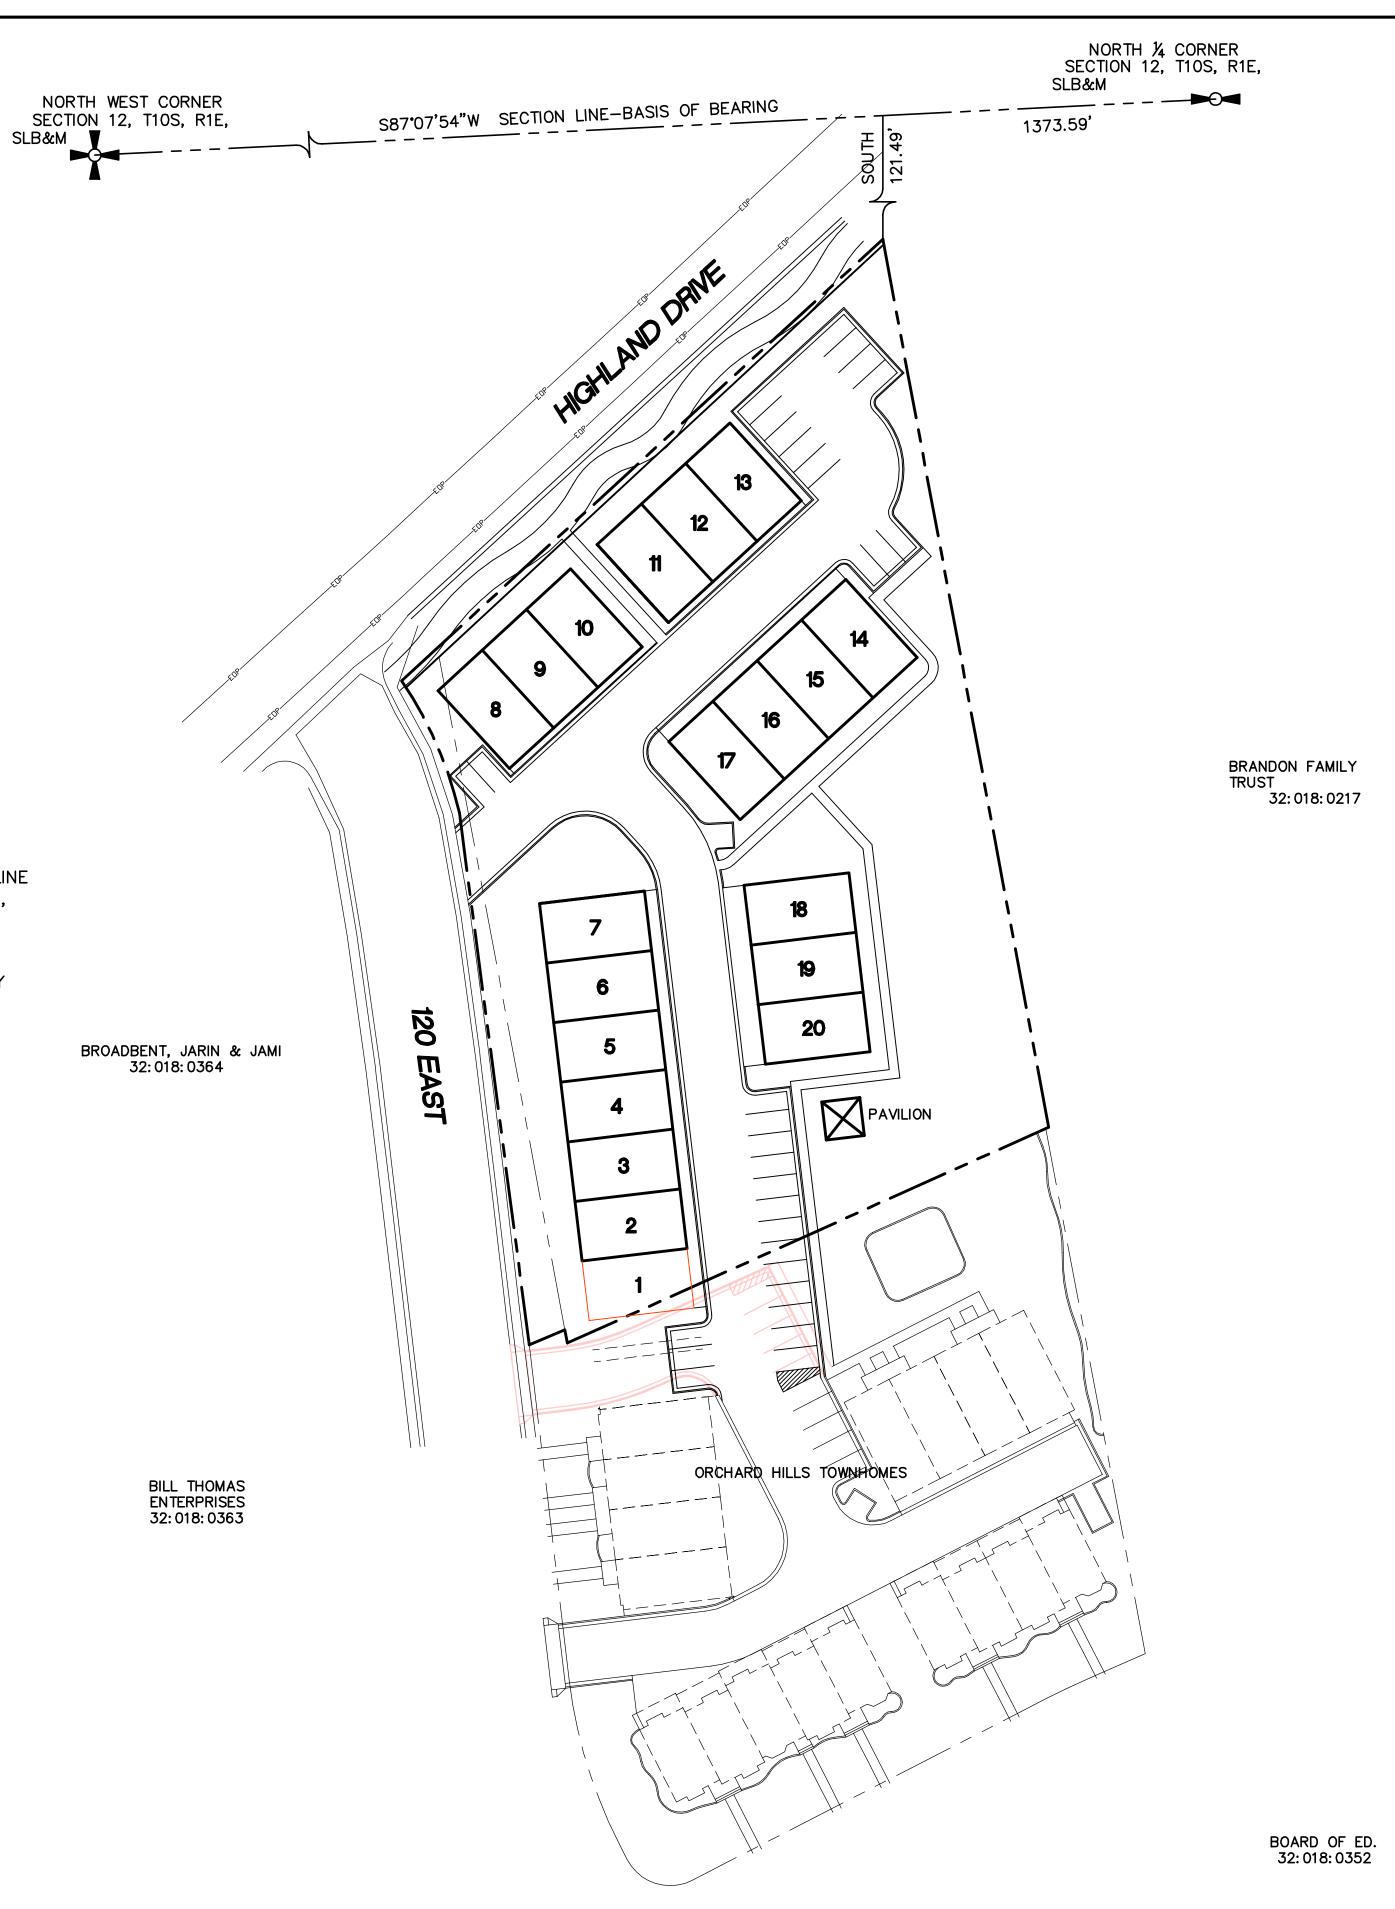

## b. PUBLIC HEARING- Orchard Hills Extension Concept Plan

The Planning Commission will review a proposed addition of 20 additional Townhome units and 6 small commercial spaces in the Orchard Hills Townhome subdivision located at approximately 120 E. and Highland Drive.

<u>DATA TABLE</u> TOTAL ACREAGE=1.71 ACRES # UNITS=20 BUILDING AREA=1100 SF PER UNIT-20X11=22,000 SF PARKING AREA= 34,177 SF LANDSCAPE AREA=17,703 SF RIGHT-OF-WAY DEDICATION=0.02 ACRES UNITS/ACRE=11.70 ACREAGE OF UNBUILDABLE SLOPES=0.00 ACRES GARAGE PARKING=40 PARKING STALLS=25 ZONE=RC