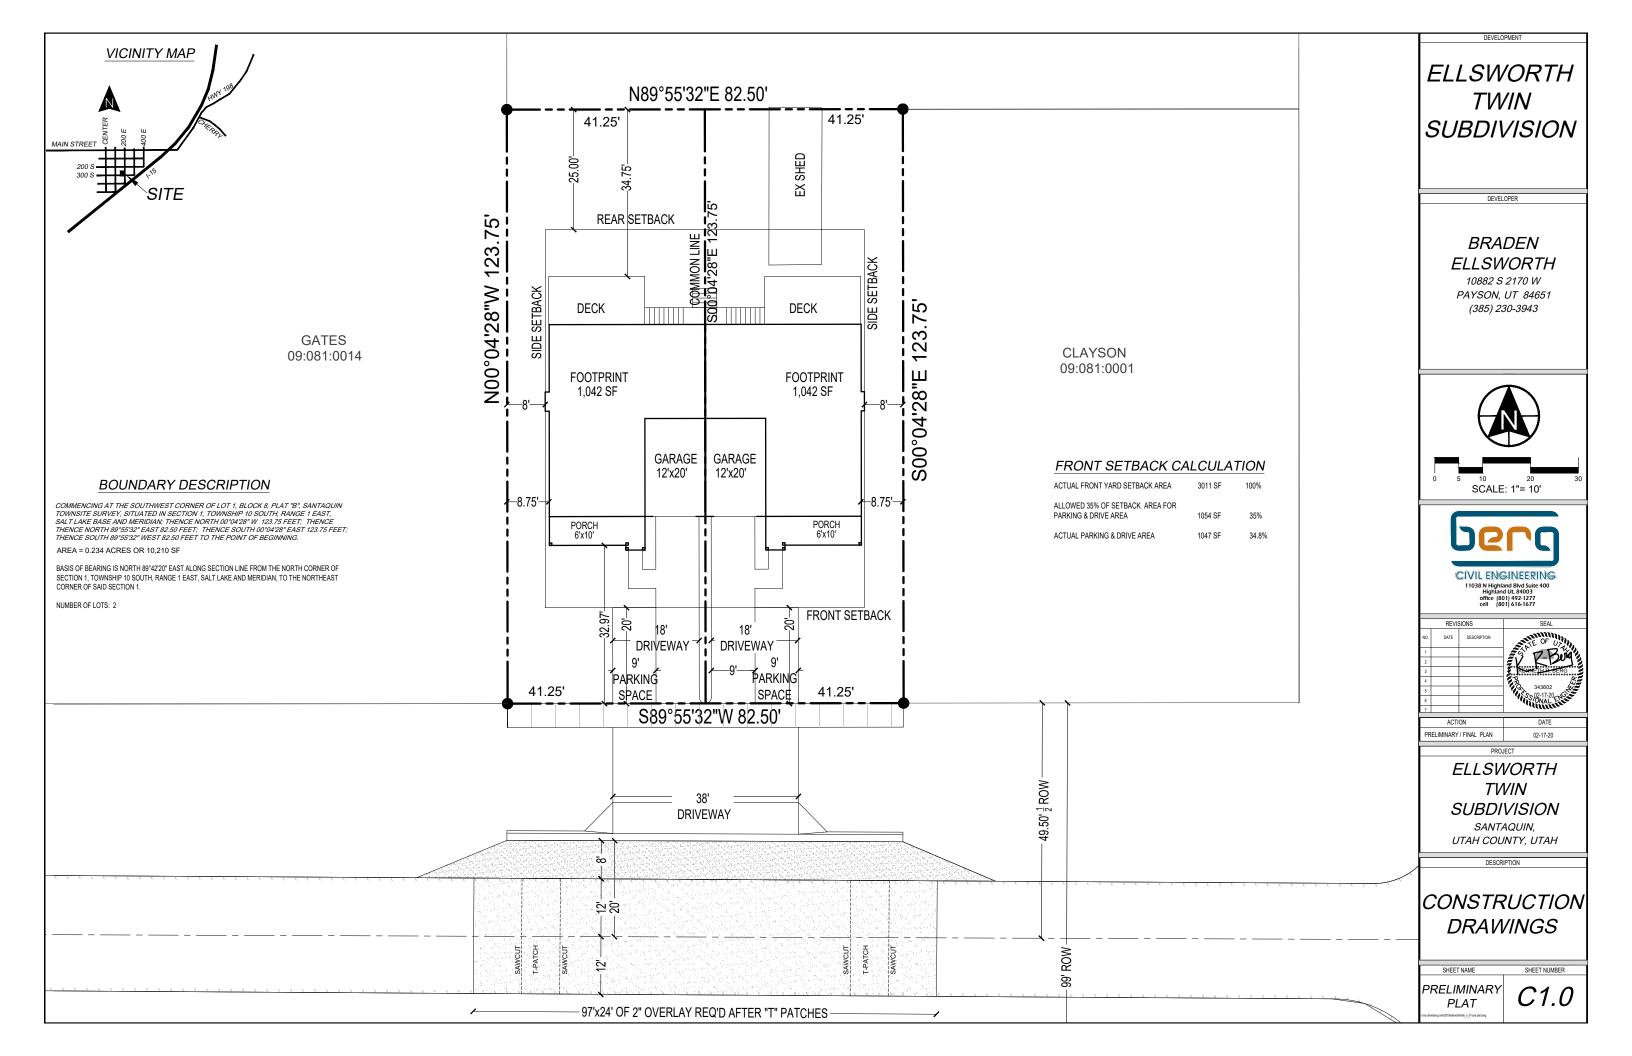

#### c. Ellsworth Twin Home Final Review Plan

A preliminary/final review of a proposed twin home located at approximately 290 S. and 200 E.