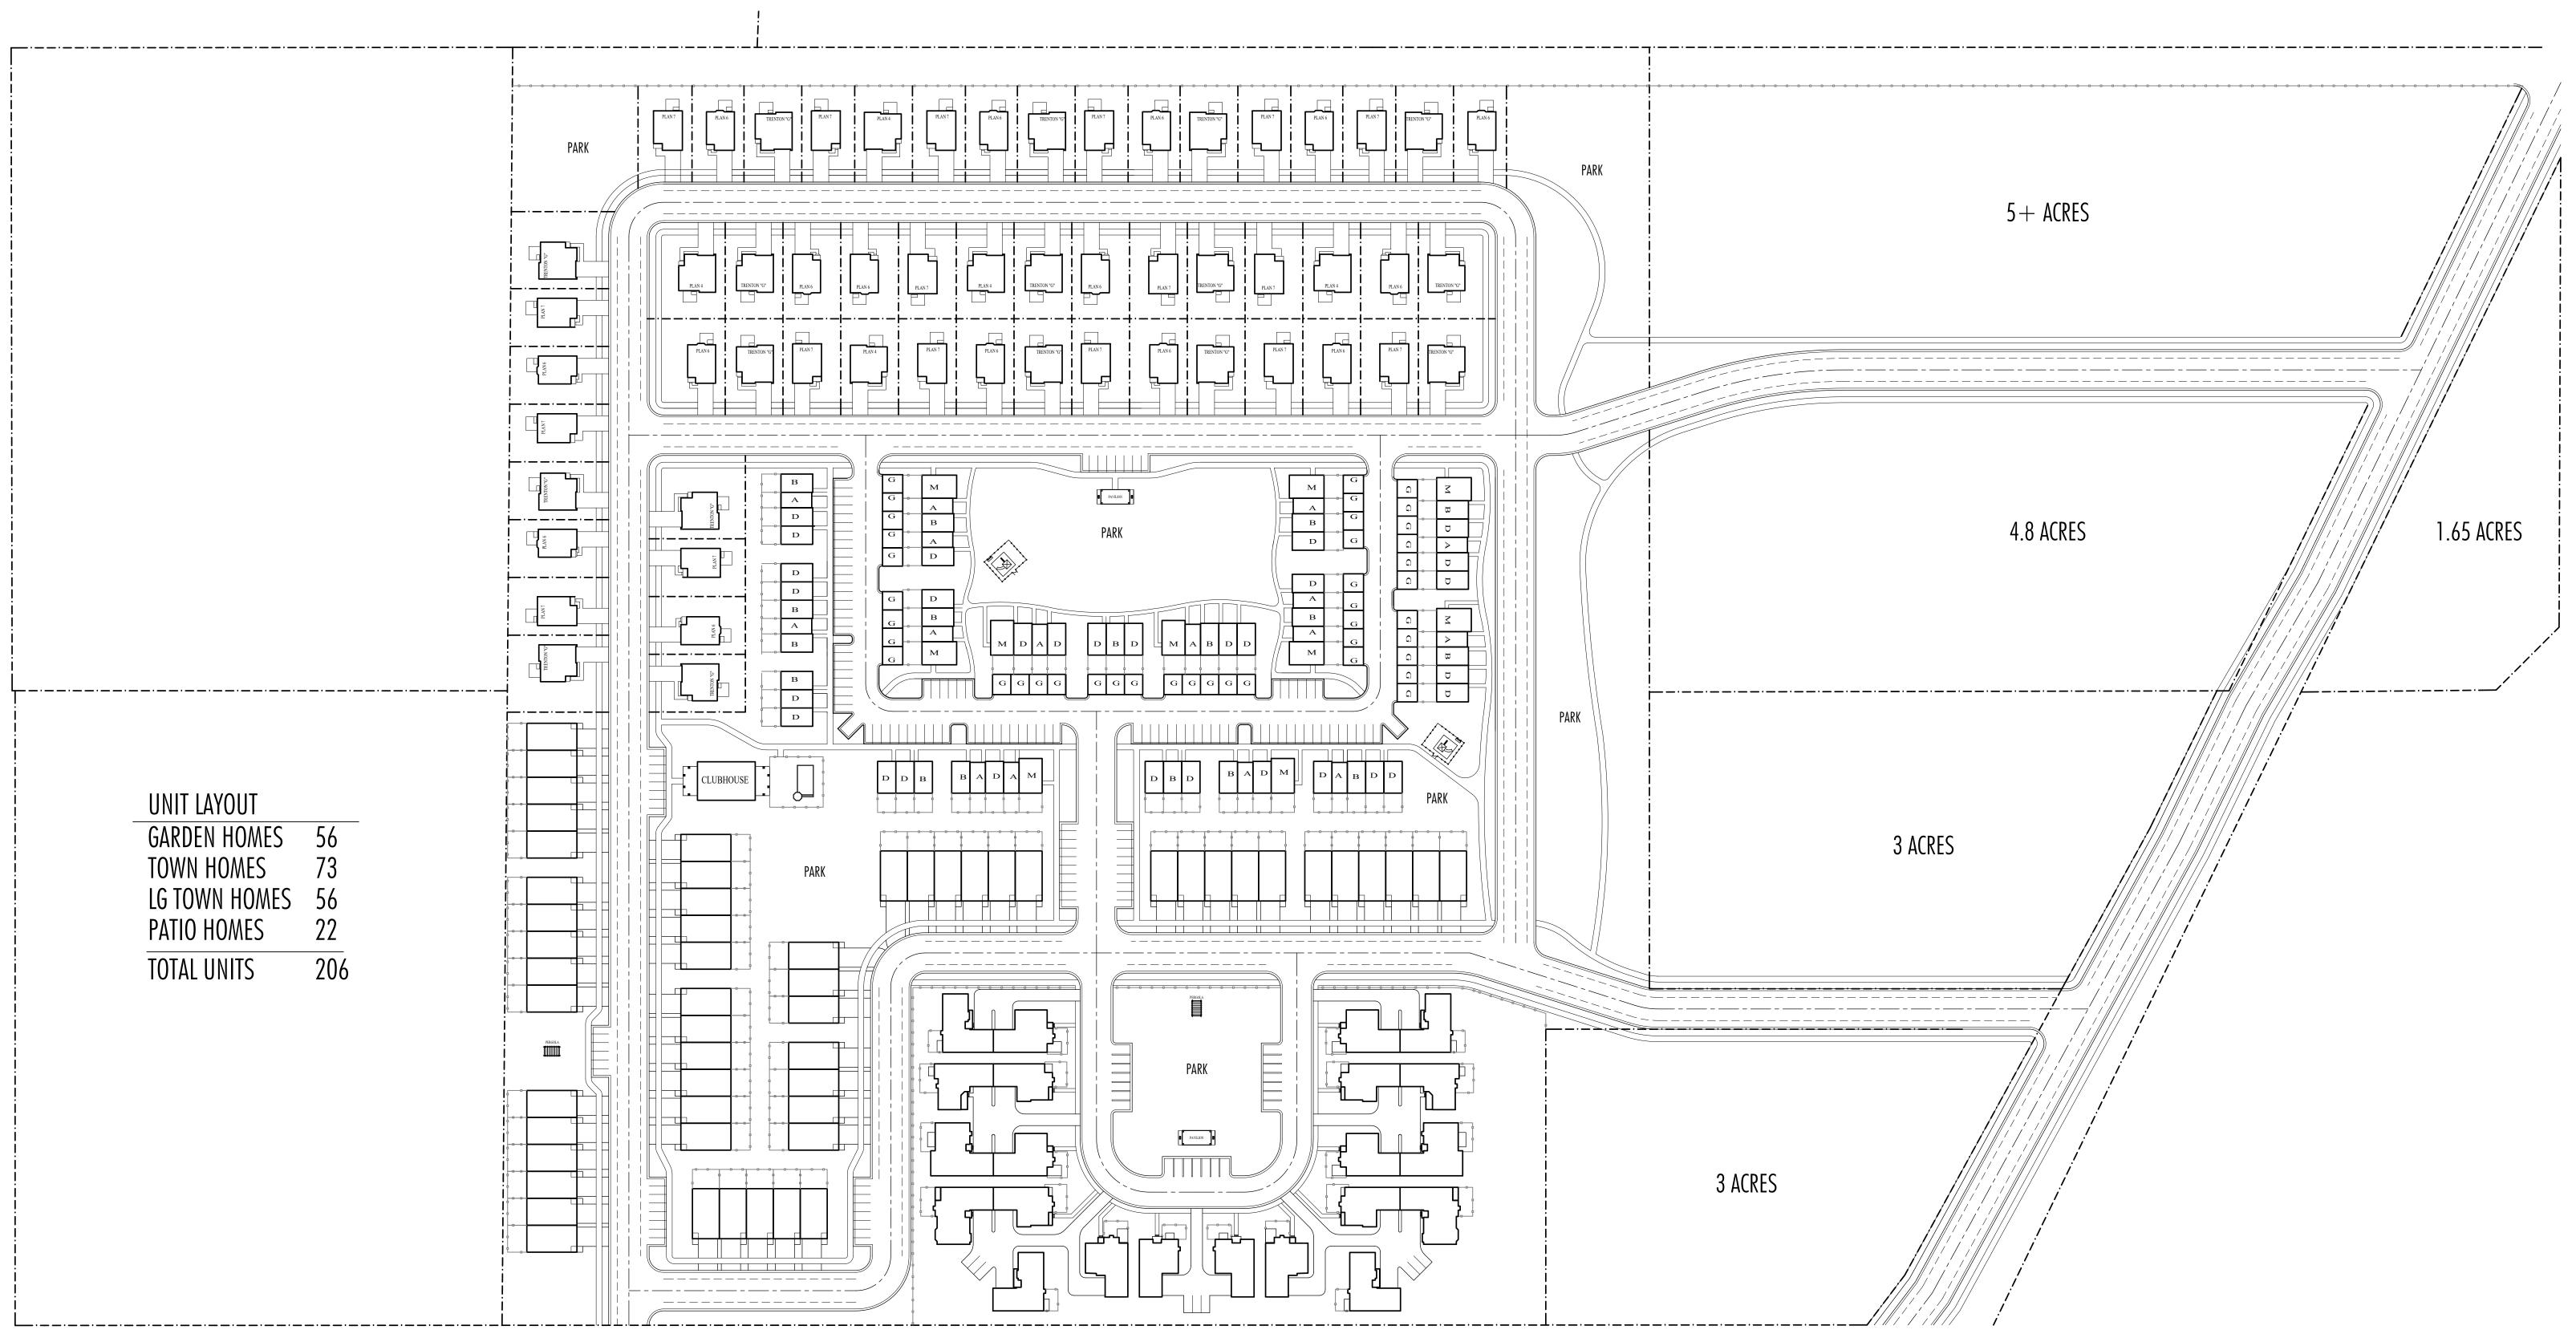

#### a. PUBLIC HEARING- Mehlhoff Property Rezone

The Planning Commission will review a proposed rezone of approximately 35.39 acres from the Commercial (C-1) zone to the Residential R-10 Planned Unit Development (R-10 PUD) zone, located at approximately 300 W. and 1000 S.

# MEHLHOFF PROPERTY

SCALE: 24x36.....1"=80' 11x17....1"=160' PROPERTY SIZE: 35.39 ACRE

**GRAVEL PIT** 

## COMMERCIAL 5+ ACRES

## COMMERCIAL 4.8 ACRES

COMMERCIAL 1.65 ACRES

COMMERCIAL 3 ACRES