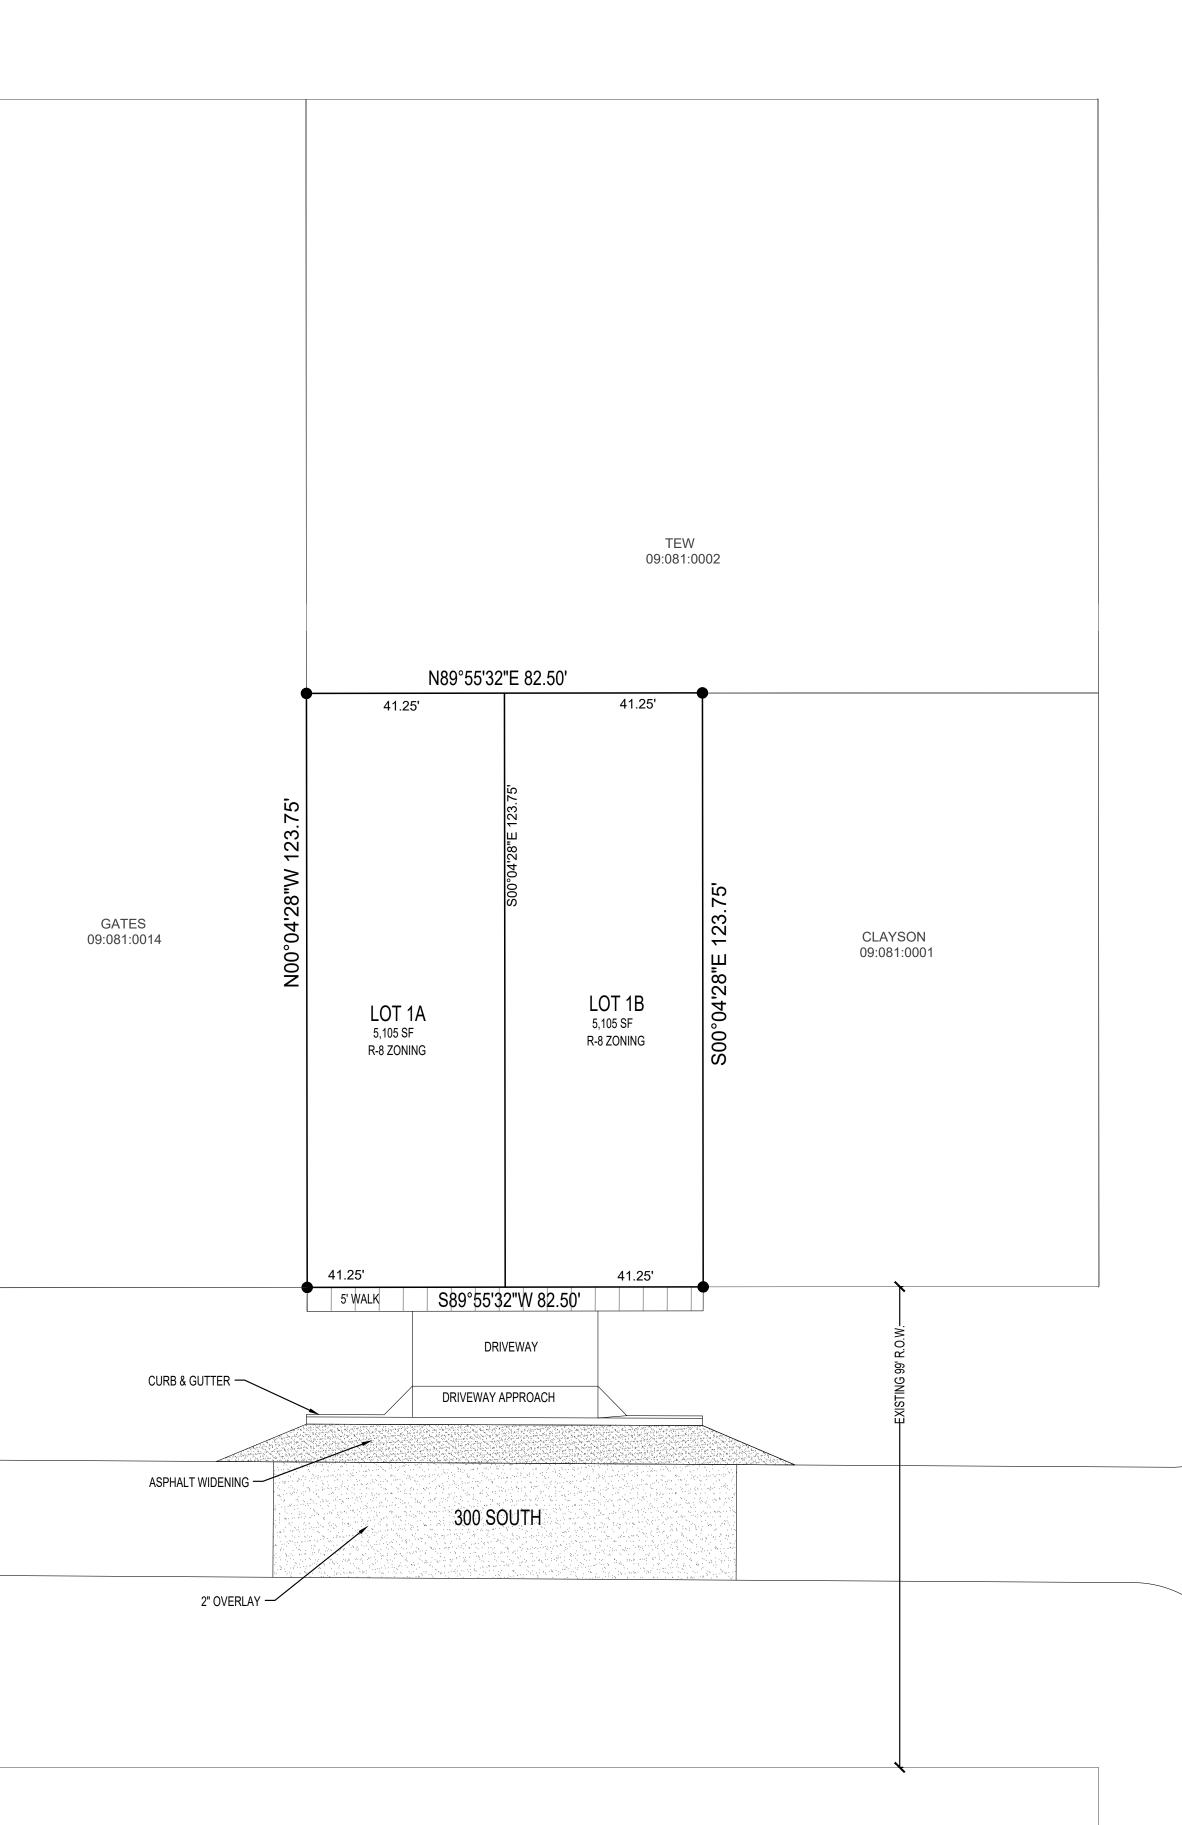

#### c. Ellsworth Twin Home Final Review Plan

A preliminary/final review of a proposed twin home located at approximately 290 S. and 200 E.

<u>DATA TABLE</u> TOTAL ACREAGE=1.71 ACRES # UNITS=20 BUILDING AREA=1100 SF PER UNIT-20X11=22,000 SF PARKING AREA= 34,177 SF LANDSCAPE AREA=17,703 SF RIGHT-OF-WAY DEDICATION=0.02 ACRES UNITS/ACRE=11.70 ACREAGE OF UNBUILDABLE SLOPES=0.00 ACRES GARAGE PARKING=40 PARKING STALLS=25 ZONE=RC