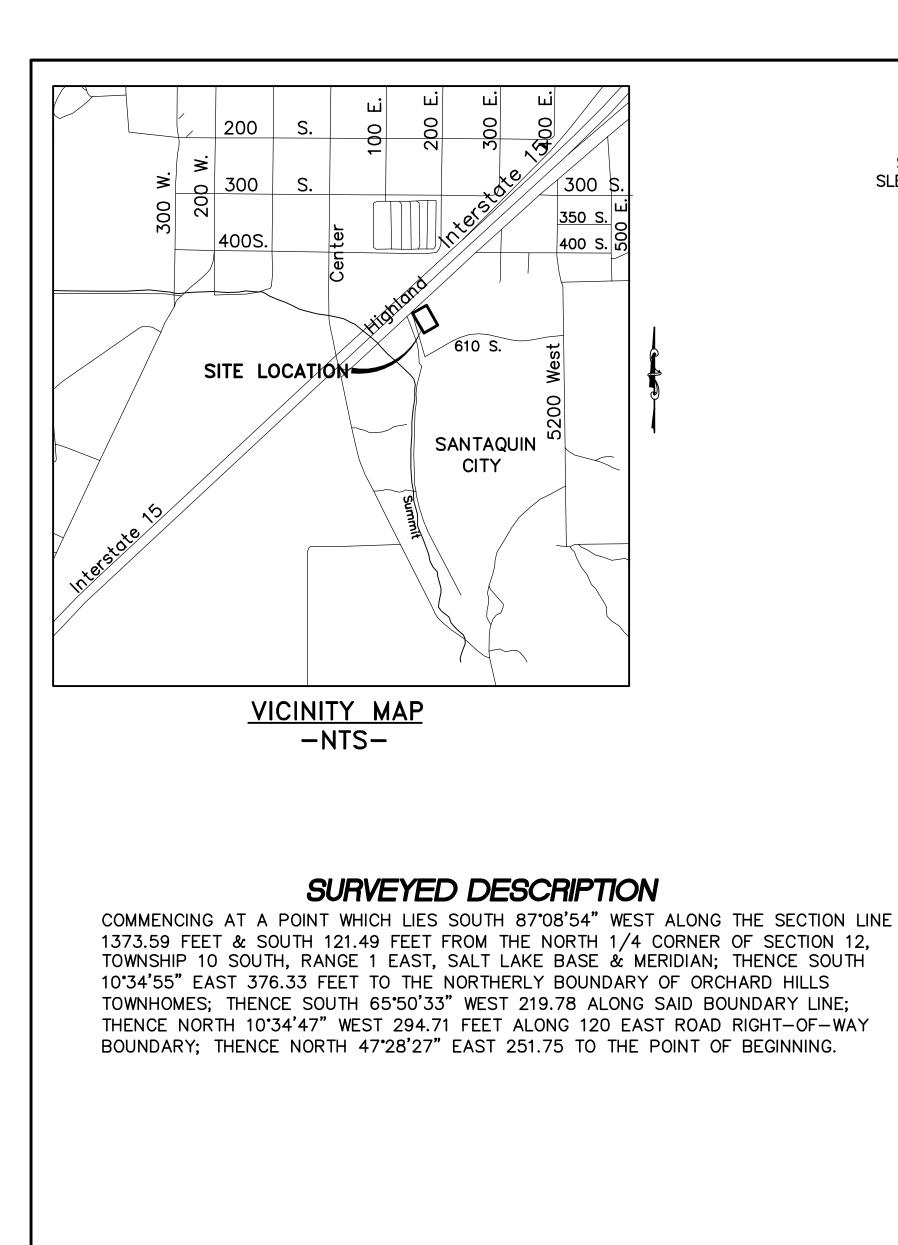

## b. PUBLIC HEARING- Orchard Hills Extension Concept Plan

The Planning Commission will review a proposed addition of 20 additional Townhome units and 6 small commercial spaces in the Orchard Hills Townhome subdivision located at approximately 120 E. and Highland Drive.