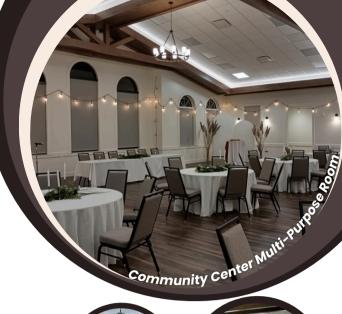

### SANTAQUIN CITY HALL COMMUNITY CENTER MULTI-PURPOSE ROOM

The Community Center Multipurpose room is located in the south wing of City Hall on the main floor. We have a beautiful facility featuring:

- 30 round 60" tables
- 8 rectangle 72" tables
- 240 padded chairs
- Piano
- Two TV's, microphones, and speakers
- Warming kitchen

# CITY HALL COMMUNITY CENTER MULTI-PURPOSE ROOM