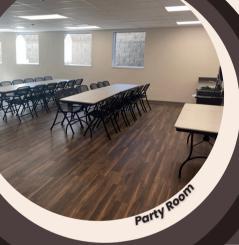

Looking for an ideal location to hold your next birthday party or small get-together? Look no further than City Hall's south wing, where you'll find our beautiful party room. Our facility features:

- Tables, chairs, and a sink
- We permit food and crafts
- This space can comfortably accommodate a group of 25 people.

## **PARTY ROOM**